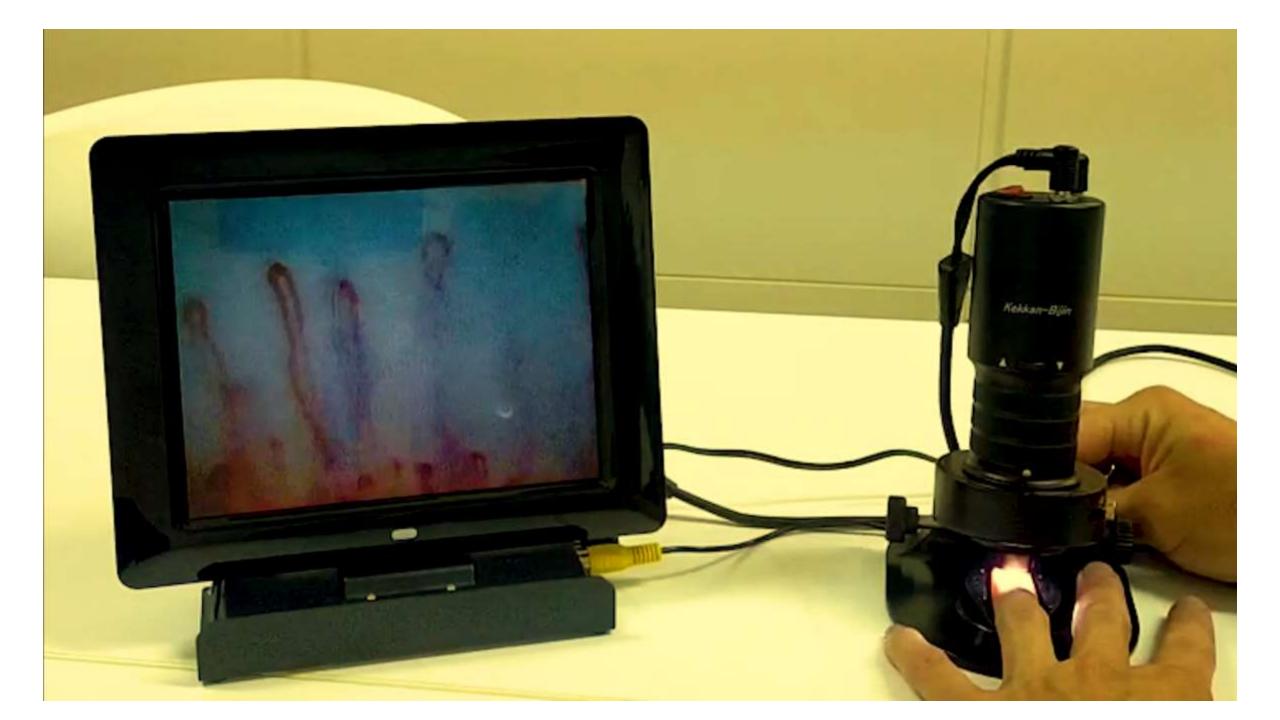

# Capillary microscope **Units 1200**

<Joint Research> more than 50 University and Institute

Visual Confirmation of Recovery and Improving Health

Higher customer Satisfaction with **Given Counseling** 

Kracie SUNSTAR

# Visual Confirmation Recovery and Improving Health

An Evidence of a treatment to improve blood flow.

Blood flow improvement

An Evidence of daily exercise routine for 2wks

Capillary shape improvement