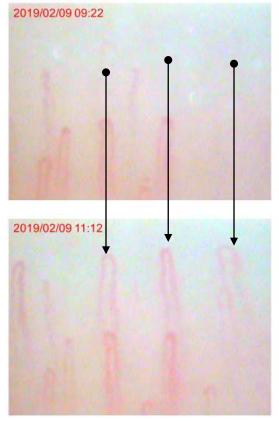

# Visual Confirmation Recovery and Improving Health

An Evidence of a treatment to improve blood flow.

Blood flow improvement

An Evidence of daily exercise routine for 2wks

Capillary shape improvement