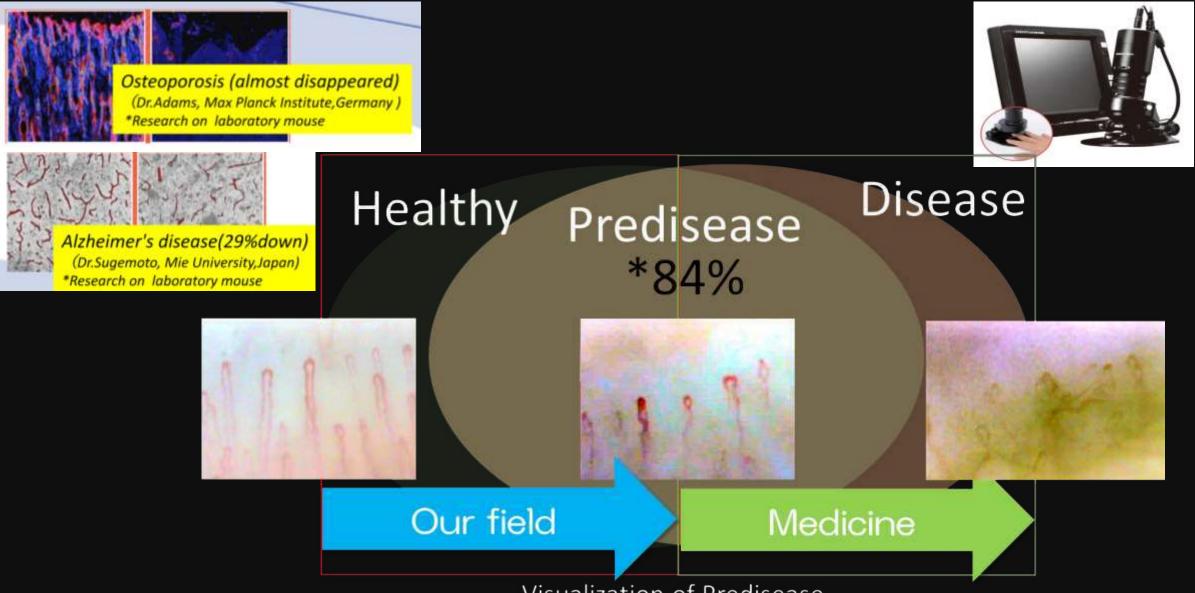

# **Problem**

Visualization of Predisease

# Visual Confirmation Recovery and Improving Health

An Evidence of a treatment to improve blood flow.

Blood flow improvement

An Evidence of daily exercise routine for 2wks

Capillary shape improvement