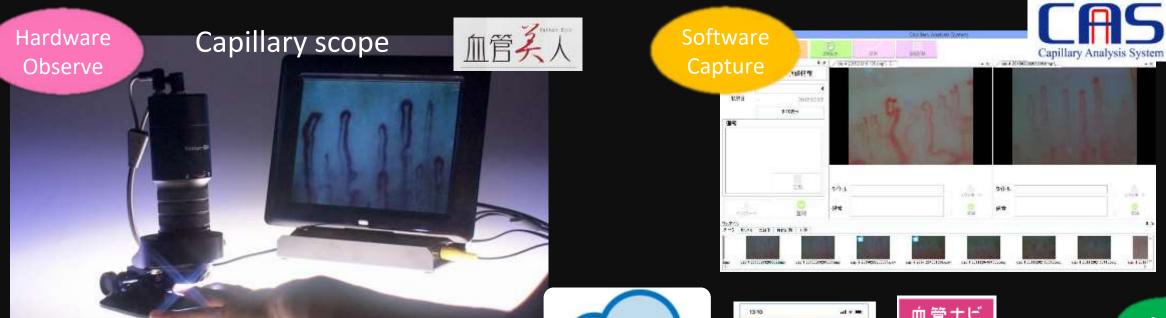

# Capillary microscope **Units 1200**

<Joint Research> more than 50 University and Institute

Visual Confirmation of Recovery and Improving Health

Higher customer Satisfaction with **Given Counseling** 

Kracie SUNSTAR

### AT inc Capillary Scope

# Photo image Digitalizing