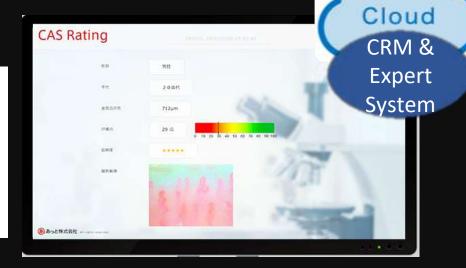

# A New Vital Sign for a Healthier World

AT inc CEO DAN TAKENO

# **Problem**



Visualization of Predisease

# **Solution**













### **Market Size**





# **Product & Technology Traction**



# Capillary microscope **Units 1200**







<Joint Research> more than 50 University and Institute













Visual Confirmation of Recovery and Improving Health

Higher customer Satisfaction with **Given Counseling** 







Kracie SUNSTAR







10% or more sales amount increasing in Pharmacies

288µm

1050µm

# Visual Confirmation Recovery and Improving Health

An Evidence of a treatment to improve blood flow.



Blood flow improvement

An Evidence of daily exercise routine for 2wks



Capillary shape improvement

#### **Team Members**



#### ■ Management team



DanTakeno CEO

Research Capillary Image 10 years RIKEN Visiting Researcher



Toshikazu Kaneko CTO

**Engineer**, 100 patents registered **Digitizing