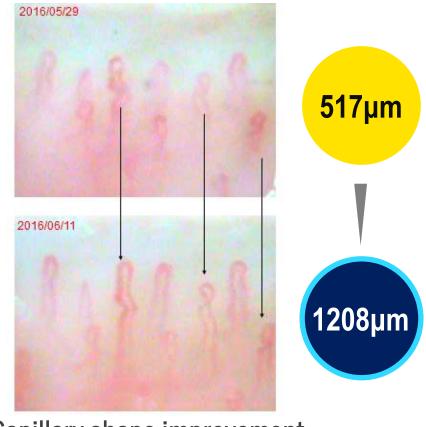

10% or more sales amount increasing in Pharmacies

288µm

1050µm

# Visual Confirmation Recovery and Improving Health

An Evidence of a treatment to improve blood flow.

Blood flow improvement

An Evidence of daily exercise routine for 2wks

Capillary shape improvement