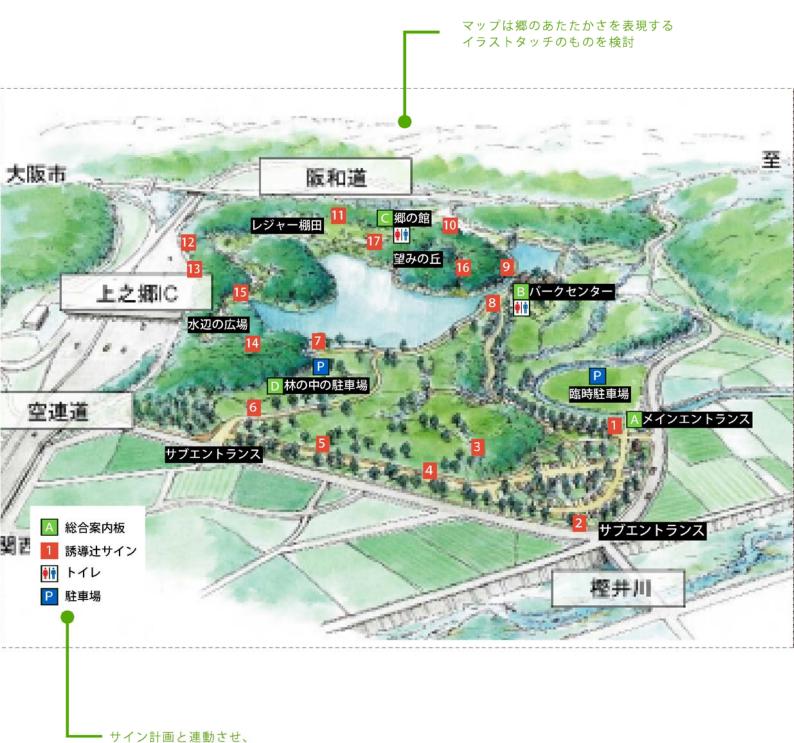

地域めぐりマップ

■ 地域の資源を紹介するマップ

アクセス・基礎情報

関西空港に近い、山と市街地を つなぐ場所にこの公園はありま

公園の基礎情報

裏表紙イメージ(ほぼ実寸大)