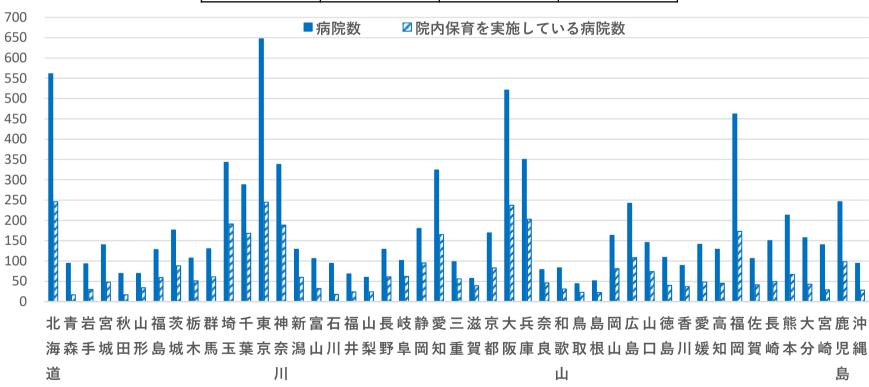

# 都道府県別

- 2. 都道府県別ー病院の職員のための院内保育サービスの状況
  - 2-(1)院内保育-病院数・院内保育を実施している病院数
  - 2-(2)院内保育-病院数のうち、院内保育を実施している病院数の割合
  - 2-(3)夜間保育-病院数のうち、夜間保育を実施している病院数の割合
  - 2-(4)病児保育-病院数のうち、病児保育を実施している病院数の割合

|     | 病院数    | 院内保育を第 | 実施している |        |        |       |        |        |       |
|-----|--------|--------|--------|--------|--------|-------|--------|--------|-------|
|     |        |        |        |        | 夜間保育あり |       |        | 病児保育あり |       |
|     | A(病院数) | B(病院数) | B/A    | C(病院数) | C/A    | C/B   | D(病院数) | D/A    | D/B   |
| 全 国 | 8,412  | 3,685  | 43.8%  | 1,947  | 23.1%  | 52.8% | 783    | 9.3%   | 21.2% |

|     |            | 病院数  | R⇔rh/5      | 空を宝성  | している | z                |       |    |       |       |
|-----|------------|------|-------------|-------|------|------------------|-------|----|-------|-------|
| 都道. | 府県名        | 州州元女 | אנגאזאן<br> | 日で天川  |      | <u>。</u><br>間保育あ | n     | 病  | 児保育あ  | in.   |
|     |            | Α    | В           | B/A   | C    | C/A              | C/B   | D  | D/A   | D/B   |
| 北淮  | <b>F道</b>  | 561  | 246         | 43.9% | 174  | 31.0%            | 70.7% | 30 | 5.3%  | 12.2% |
| 青   | 森          | 94   | 17          | 18.1% | 9    | 9.6%             | 52.9% | 3  | 3.2%  | 17.6% |
| 岩   | 手          | 93   | 30          | 32.3% | 12   | 12.9%            | 40.0% | 8  | 8.6%  | 26.7% |
| 宮   | 城          | 140  | 48          | 34.3% | 30   | 21.4%            | 62.5% | 9  | 6.4%  | 18.8% |
| 秋   | 田          | 69   | 17          | 24.6% | 7    | 10.1%            | 41.2% | 8  | 11.6% | 47.1% |
| 山   | 形          | 69   | 34          | 49.3% | 20   | 29.0%            | 58.8% | 6  | 8.7%  | 17.6% |
| 福   | 島          | 128  | 59          | 46.1% | 21   | 16.4%            | 35.6% | 8  | 6.3%  | 13.6% |
| 茨   | 城          | 176  | 88          | 50.0% | 59   | 33.5%            | 67.0% | 16 | 9.1%  | 18.2% |
| 栃   | *          | 107  | 51          | 47.7% | 23   | 21.5%            | 45.1% | 10 | 9.3%  | 19.6% |
| 群   | 馬          | 130  | 61          | 46.9% | 21   | 16.2%            | 34.4% | 10 | 7.7%  | 16.4% |
| 埼   | 玉          | 343  | 191         | 55.7% | 125  | 36.4%            | 65.4% | 31 | 9.0%  | 16.2% |
| 千   | 葉          | 288  | 168         | 58.3% | 96   | 33.3%            | 57.1% | 29 | 10.1% | 17.3% |
| 東   | 京          | 647  | 245         | 37.9% | 136  | 21.0%            | 55.5% | 38 | 5.9%  | 15.5% |
| 神秀  | [ <i>i</i> | 338  | 188         | 55.6% | 124  | 36.7%            | 66.0% | 31 | 9.2%  | 16.5% |
| 新   | 澙          | 129  | 60          | 46.5% | 27   | 20.9%            | 45.0% | 15 | 11.6% | 25.0% |
| 富   | 上          | 106  | 32          | 30.2% | 10   | 9.4%             | 31.3% | 9  | 8.5%  | 28.1% |
| 石   | Ш          | 94   | 18          | 19.1% | 11   | 11.7%            | 61.1% | 13 | 13.8% | 72.2% |
| 福   | 井          | 68   | 24          | 35.3% | 10   | 14.7%            | 41.7% | 10 | 14.7% | 41.7% |
| 山   | 梨          | 60   | 24          | 40.0% | 14   | 23.3%            | 58.3% | 6  | 10.0% | 25.0% |
| 長   | 野          | 129  | 61          | 47.3% | 12   | 9.3%             | 19.7% | 21 | 16.3% | 34.4% |
| 岐   | 卓          | 101  | 62          | 61.4% | 24   | 23.8%            | 38.7% | 21 | 20.8% | 33.9% |
| 静   | 畄          | 180  | 95          | 52.8% | 51   | 28.3%            | 53.7% | 16 | 8.9%  | 16.8% |
| 愛   | 知          | 324  | 165         | 50.9% | 95   | 29.3%            | 57.6% | 49 | 15.1% | 29.7% |
| Ξ   | 重          | 98   | 56          | 57.1% | 26   | 26.5%            | 46.4% | 5  | 5.1%  | 8.9%  |

| <b>≯</b> 7.1★ | 府県名 | 病院数 | 院内  | 完内保育を実施している |     |       |       |    |       |       |
|---------------|-----|-----|-----|-------------|-----|-------|-------|----|-------|-------|
| 4000          | 竹乐石 |     |     |             |     | 間保育   |       |    | 対児保育を |       |
|               |     | Α   | В   | B/A         | С   | C/A   | C/B   | D  | D/A   | D/B   |
| 滋             | 賀   | 57  | 39  | 68.4%       |     | 54.4% | 79.5% | 7  | 12.3% | 17.9% |
| 京             | 都   | 169 | 83  | 49.1%       | 53  | 31.4% | 63.9% | 38 | 22.5% | 45.8% |
| 大             | 阪   | 521 | 237 | 45.5%       | 163 | 31.3% | 68.8% | 77 | 14.8% | 32.5% |
| 兵             | 庫   | 350 | 203 | 58.0%       | 114 | 32.6% | 56.2% | 51 | 14.6% | 25.1% |
| 奈             | 良   | 79  | 46  | 58.2%       | 32  | 40.5% | 69.6% | 7  | 8.9%  | 15.2% |
| 和哥            | 欠山  | 83  | 31  | 37.3%       | 20  | 24.1% | 64.5% | 5  | 6.0%  | 16.1% |
| 鳥             | 取   | 44  | 23  | 52.3%       | 6   | 13.6% | 26.1% | 12 | 27.3% | 52.2% |
| 島             | 根   | 51  | 22  | 43.1%       | 20  | 39.2% | 90.9% | 6  | 11.8% | 27.3% |
| 岡             | 山   | 163 | 81  | 49.7%       | 25  | 15.3% | 30.9% | 20 | 12.3% | 24.7% |
| 広             | 島   | 242 | 108 | 44.6%       | 38  | 15.7% | 35.2% | 13 | 5.4%  | 12.0% |
| Щ             |     | 145 | 74  | 51.0%       | 33  | 22.8% | 44.6% | 12 | 8.3%  | 16.2% |
| 徳             | 島   | 109 | 40  | 36.7%       | 15  | 13.8% | 37.5% | 5  | 4.6%  | 12.5% |
| 香             | Ш   | 89  | 37  | 41.6%       | 13  | 14.6% | 35.1% | 13 | 14.6% | 35.1% |
| 愛             | 媛   | 141 | 48  | 34.0%       | 21  | 14.9% | 43.8% | 6  | 4.3%  | 12.5% |
| 高             | 知   | 129 | 45  | 34.9%       | 29  | 22.5% | 64.4% | 9  | 7.0%  | 20.0% |
| 福             | 岡   | 462 | 173 | 37.4%       | 70  | 15.2% | 40.5% | 44 | 9.5%  | 25.4% |
| 佐             | 賀   | 106 | 41  | 38.7%       | 12  | 11.3% | 29.3% | 4  | 3.8%  | 9.8%  |
| 長             | 崎   | 150 | 49  | 32.7%       | 22  | 14.7% | 44.9% | 5  | 3.3%  | 10.2% |
| 熊             | 本   | 213 | 67  | 31.5%       | 21  | 9.9%  | 31.3% | 12 | 5.6%  | 17.9% |
| 大             | 分   | 157 | 43  | 27.4%       | 13  | 8.3%  | 30.2% | 16 | 10.2% | 37.2% |
| 宮             | 崎   | 140 | 29  | 20.7%       | 10  | 7.1%  | 34.5% | 3  | 2.1%  | 10.3% |
| 鹿児            | 息島  | 246 | 98  | 39.8%       | 42  | 17.1% | 42.9% | 9  | 3.7%  | 9.2%  |
| 沖             | 縄   | 94  | 28  | 29.8%       | 7   | 7.4%  | 25.0% | 7  | 7.4%  | 25.0% |

#### 2-(1)院内保育-病院数・院内保育を実施している病院数

|     | 病院数    | 院内保育を実施している |       |  |  |  |
|-----|--------|-------------|-------|--|--|--|
|     | A(病院数) | B(病院数)      | B/A   |  |  |  |
| 全 国 | 8,412  | 3,685       | 43.8% |  |  |  |