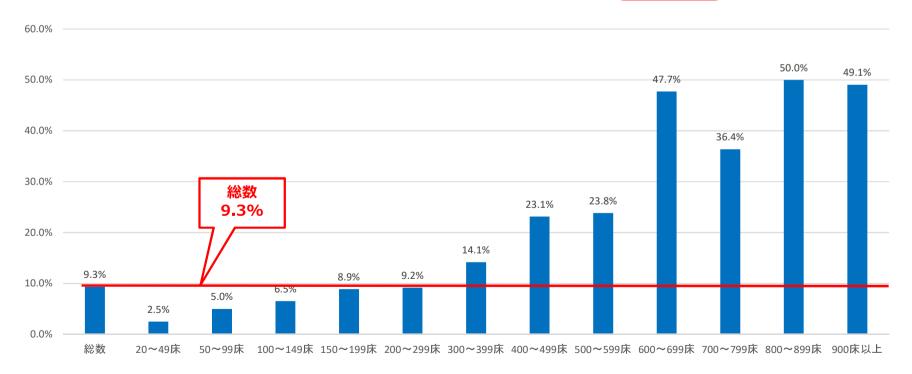

# 都道府県別

- 2. 都道府県別ー病院の職員のための院内保育サービスの状況
  - 2-(1)院内保育-病院数・院内保育を実施している病院数
  - 2-(2)院内保育-病院数のうち、院内保育を実施している病院数の割合
  - 2-(3)夜間保育-病院数のうち、夜間保育を実施している病院数の割合
  - 2-(4)病児保育-病院数のうち、病児保育を実施している病院数の割合

|     | 病院数    | 院内保育を第 | 実施している |        |        |       |        |        |       |
|-----|--------|--------|--------|--------|--------|-------|--------|--------|-------|
|     |        |        |        |        | 夜間保育あり |       |        | 病児保育あり |       |
|     | A(病院数) | B(病院数) | B/A    | C(病院数) | C/A    | C/B   | D(病院数) | D/A    | D/B   |
| 全 国 | 8,412  | 3,685  | 43.8%  | 1,947  | 23.1%  | 52.8% | 783    | 9.3%   | 21.2% |

#### 2-(4)病児保育-病院数のうち、病児保育を実施している病院数の割合

| ſ |     |        |         |        |              |               |       |
|---|-----|--------|---------|--------|--------------|---------------|-------|
|   |     | 病院数    | 院内保育を調  | 実施している |              |               |       |
|   |     |        |         |        | <del>)</del> | <b>病児保育あり</b> |       |
|   |     | A(病院数) | B(病院数)  | B/A    | D(病院数)       | D/A           | D/B   |
|   | 全 国 | 8,41   | 2 3,685 | 43.8%  | 783          | 9.3%          | 21.2% |

## 4. 病床規模別ー病院の職員のための院内保育サービスの状況

|    | 病院数        | 院内保育を      | 実施している | 3          |               |                |            |        |       |
|----|------------|------------|--------|------------|---------------|----------------|------------|--------|-------|
|    |            |            |        | 7          | <b>友間保育あり</b> |                | 1          | 病児保育あり |       |
|    | A<br>(病院数) | B<br>(病院数) | B/A    | C<br>(病院数) | C/A           | C/B            | D<br>(病院数) | D/A    | D/B   |
| 総数 | 8,412      | 3,685      | 43.8%  | 1,947      | 23.1%         | 52 <b>.</b> 8% | 783        | 9.3%   | 21.2% |

|          | 病院数        |             | 実施している |            |            |       |            |       |       |
|----------|------------|-------------|--------|------------|------------|-------|------------|-------|-------|
|          | 71 312032  | por Jeni Je |        |            | <br>夜間保育あり |       | 病児保育あり     |       |       |
|          | A<br>(病院数) | B<br>(病院数)  | B/A    | C<br>(病院数) | C/A        | C/B   | D<br>(病院数) | D/A   | D/B   |
| 20~49床   | 919        | 121         | 13.2%  | 34         | 3.7%       | 28.1% | 23         | 2.5%  | 19.0% |
| 50~99床   | 2088       | 484         | 23.2%  | 182        | 8.7%       | 37.6% | 104        | 5.0%  | 21.5% |
| 100~149床 | 1426       | 590         | 41.4%  | 285        | 20.0%      | 48.3% | 93         | 6.5%  | 15.8% |
| 150~199床 | 1365       | 719         | 52.7%  | 413        | 30.3%      | 57.4% | 121        | 8.9%  | 16.8% |
| 200~299床 | 1114       | 613         | 55.0%  | 325        | 29.2%      | 53.0% | 102        | 9.2%  | 16.6% |
| 300~399床 | 700        | 483         | 69.0%  | 288        | 41.1%      | 59.6% | 99         | 14.1% | 20.5% |
| 400~499床 | 389        | 309         | 79.4%  | 175        | 45.0%      | 56.6% | 90         | 23.1% | 29.1% |
| 500~599床 | 168        | 142         | 84.5%  | 94         | 56.0%      | 66.2% | 40         | 23.8% | 28.2% |
| 600~699床 | 109        | 102         | 93.6%  | 81         | 74.3%      | 79.4% | 52         | 47.7% | 51.0% |
| 700~799床 | 55         | 50          | 90.9%  | 24         | 43.6%      | 48.0% | 20         | 36.4% | 40.0% |
| 800~899床 | 26         | 23          | 88.5%  | 16         | 61.5%      | 69.6% | 13         | 50.0% | 56.5% |
| 900床以上   | 53         | 49          | 92.5%  | 30         | 56.6%      | 61.2% | 26         | 49.1% | 53.1% |

#### 4-(4)病児保育-病院数のうち、病児保育を実施している病院数の割合

|    | 病院数    | 院内保育を実 | 院内保育を実施している |        |      |       |  |  |
|----|--------|--------|-------------|--------|------|-------|--|--|
|    |        |        | 病児保育あり      |        |      |       |  |  |
|    | A(病院数) | B(病院数) | B/A         | D(病院数) | D/A  | D/B   |  |  |
| 総数 | 8,412  | 3,685  | 43.8%       | 783    | 9.3% | 21.2% |  |  |