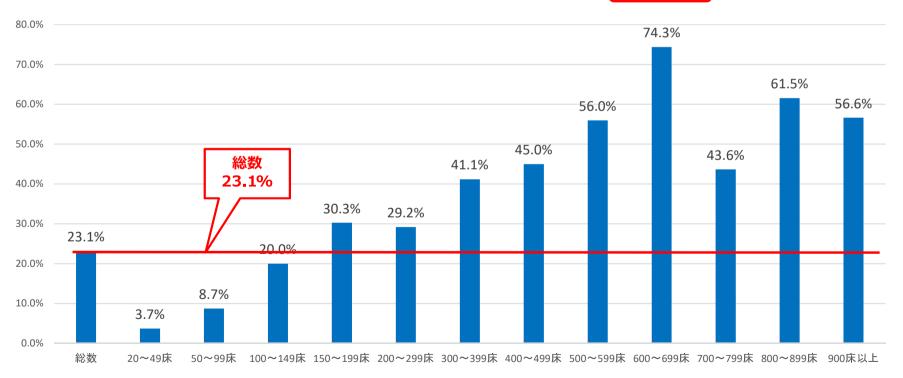

# 都道府県別

- 2. 都道府県別ー病院の職員のための院内保育サービスの状況
  - 2-(1)院内保育-病院数・院内保育を実施している病院数
  - 2-(2)院内保育-病院数のうち、院内保育を実施している病院数の割合
  - 2-(3)夜間保育-病院数のうち、夜間保育を実施している病院数の割合
  - 2-(4)病児保育-病院数のうち、病児保育を実施している病院数の割合

|     | 病院数    | 院内保育を第 | 実施している |        |        |       |        |        |       |
|-----|--------|--------|--------|--------|--------|-------|--------|--------|-------|
|     |        |        |        |        | 夜間保育あり |       |        | 病児保育あり |       |
|     | A(病院数) | B(病院数) | B/A    | C(病院数) | C/A    | C/B   | D(病院数) | D/A    | D/B   |
| 全 国 | 8,412  | 3,685  | 43.8%  | 1,947  | 23.1%  | 52.8% | 783    | 9.3%   | 21.2% |

#### 2-(3) 夜間保育-病院数のうち、夜間保育を実施している病院数の割合

|     | 病院数    | 院内保育を調 | 実施している |        |        |       |
|-----|--------|--------|--------|--------|--------|-------|
|     |        |        |        | ,      | 夜間保育あり |       |
|     | A(病院数) | B(病院数) | B/A    | C(病院数) | C/A    | C/B   |
| 全 国 | 8,412  | 3,685  | 43.8%  | 1,947  | 23.1%  | 52.8% |

## 4. 病床規模別ー病院の職員のための院内保育サービスの状況

|    | 病院数        | 院内保育を      | 実施している | 3          |               |                |            |        |       |
|----|------------|------------|--------|------------|---------------|----------------|------------|--------|-------|
|    |            |            |        | 7          | <b>友間保育あり</b> |                | 1          | 病児保育あり |       |
|    | A<br>(病院数) | B<br>(病院数) | B/A    | C<br>(病院数) | C/A           | C/B            | D<br>(病院数) | D/A    | D/B   |
| 総数 | 8,412      | 3,685      | 43.8%  | 1,947      | 23.1%         | 52 <b>.</b> 8% | 783        | 9.3%   | 21.2% |

|          | 病院数        |             | 実施している |            |            |       |            |       |       |
|----------|------------|-------------|--------|------------|------------|-------|------------|-------|-------|
|          | 71 312032  | por Jeni Je |        |            | <br>夜間保育あり |       | 病児保育あり     |       |       |
|          | A<br>(病院数) | B<br>(病院数)  | B/A    | C<br>(病院数) | C/A        | C/B   | D<br>(病院数) | D/A   | D/B   |
| 20~49床   | 919        | 121         | 13.2%  | 34         | 3.7%       | 28.1% | 23         | 2.5%  | 19.0% |
| 50~99床   | 2088       | 484         | 23.2%  | 182        | 8.7%       | 37.6% | 104        | 5.0%  | 21.5% |
| 100~149床 | 1426       | 590         | 41.4%  | 285        | 20.0%      | 48.3% | 93         | 6.5%  | 15.8% |
| 150~199床 | 1365       | 719         | 52.7%  | 413        | 30.3%      | 57.4% | 121        | 8.9%  | 16.8% |
| 200~299床 | 1114       | 613         | 55.0%  | 325        | 29.2%      | 53.0% | 102        | 9.2%  | 16.6% |
| 300~399床 | 700        | 483         | 69.0%  | 288        | 41.1%      | 59.6% | 99         | 14.1% | 20.5% |
| 400~499床 | 389        | 309         | 79.4%  | 175        | 45.0%      | 56.6% | 90         | 23.1% | 29.1% |
| 500~599床 | 168        | 142         | 84.5%  | 94         | 56.0%      | 66.2% | 40         | 23.8% | 28.2% |
| 600~699床 | 109        | 102         | 93.6%  | 81         | 74.3%      | 79.4% | 52         | 47.7% | 51.0% |
| 700~799床 | 55         | 50          | 90.9%  | 24         | 43.6%      | 48.0% | 20         | 36.4% | 40.0% |
| 800~899床 | 26         | 23          | 88.5%  | 16         | 61.5%      | 69.6% | 13         | 50.0% | 56.5% |
| 900床以上   | 53         | 49          | 92.5%  | 30         | 56.6%      | 61.2% | 26         | 49.1% | 53.1% |

#### 4-(3) 夜間保育-病院数のうち、夜間保育を実施している病院数の割合

|    | 病院数    | 院内保育を実 | 院内保育を実施している         |       |       |       |  |  |
|----|--------|--------|---------------------|-------|-------|-------|--|--|
|    |        |        | 夜間保育あり              |       |       |       |  |  |
|    | A(病院数) | B(病院数) | B/A C (病院数) C/A C/B |       |       |       |  |  |
| 総数 | 8,412  | 3,685  | 43.8%               | 1,947 | 23.1% | 52.8% |  |  |