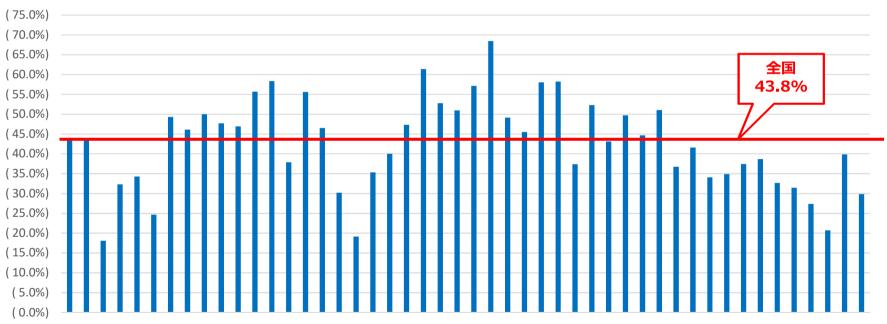

# 都道府県別

- 2. 都道府県別ー病院の職員のための院内保育サービスの状況
  - 2-(1)院内保育-病院数・院内保育を実施している病院数
  - 2-(2)院内保育-病院数のうち、院内保育を実施している病院数の割合
  - 2-(3)夜間保育-病院数のうち、夜間保育を実施している病院数の割合
  - 2-(4)病児保育-病院数のうち、病児保育を実施している病院数の割合

|     | 病院数    | 院内保育を第 | 実施している |        |        |       |        |        |       |
|-----|--------|--------|--------|--------|--------|-------|--------|--------|-------|
|     |        |        |        |        | 夜間保育あり |       |        | 病児保育あり |       |
|     | A(病院数) | B(病院数) | B/A    | C(病院数) | C/A    | C/B   | D(病院数) | D/A    | D/B   |
| 全 国 | 8,412  | 3,685  | 43.8%  | 1,947  | 23.1%  | 52.8% | 783    | 9.3%   | 21.2% |

|     |            | 病院数  | R⇔rh/5      | 空を宝성  | している | z                |       |    |       |       |
|-----|------------|------|-------------|-------|------|------------------|-------|----|-------|-------|
| 都道. | 府県名        | 州州元女 | אנגאזאן<br> | 日で天川  |      | <u>。</u><br>間保育あ | n     | 病  | 児保育あ  | in.   |
|     |            | Α    | В           | B/A   | C    | C/A              | C/B   | D  | D/A   | D/B   |
| 北淮  | <b>F道</b>  | 561  | 246         | 43.9% | 174  | 31.0%            | 70.7% | 30 | 5.3%  | 12.2% |
| 青   | 森          | 94   | 17          | 18.1% | 9    | 9.6%             | 52.9% | 3  | 3.2%  | 17.6% |
| 岩   | 手          | 93   | 30          | 32.3% | 12   | 12.9%            | 40.0% | 8  | 8.6%  | 26.7% |
| 宮   | 城          | 140  | 48          | 34.3% | 30   | 21.4%            | 62.5% | 9  | 6.4%  | 18.8% |
| 秋   | 田          | 69   | 17          | 24.6% | 7    | 10.1%            | 41.2% | 8  | 11.6% | 47.1% |
| 山   | 形          | 69   | 34          | 49.3% | 20   | 29.0%            | 58.8% | 6  | 8.7%  | 17.6% |
| 福   | 島          | 128  | 59          | 46.1% | 21   | 16.4%            | 35.6% | 8  | 6.3%  | 13.6% |
| 茨   | 城          | 176  | 88          | 50.0% | 59   | 33.5%            | 67.0% | 16 | 9.1%  | 18.2% |
| 栃   | *          | 107  | 51          | 47.7% | 23   | 21.5%            | 45.1% | 10 | 9.3%  | 19.6% |
| 群   | 馬          | 130  | 61          | 46.9% | 21   | 16.2%            | 34.4% | 10 | 7.7%  | 16.4% |
| 埼   | 玉          | 343  | 191         | 55.7% | 125  | 36.4%            | 65.4% | 31 | 9.0%  | 16.2% |
| 千   | 葉          | 288  | 168         | 58.3% | 96   | 33.3%            | 57.1% | 29 | 10.1% | 17.3% |
| 東   | 京          | 647  | 245         | 37.9% | 136  | 21.0%            | 55.5% | 38 | 5.9%  | 15.5% |
| 神秀  | [ <i>i</i> | 338  | 188         | 55.6% | 124  | 36.7%            | 66.0% | 31 | 9.2%  | 16.5% |
| 新   | 澙          | 129  | 60          | 46.5% | 27   | 20.9%            | 45.0% | 15 | 11.6% | 25.0% |
| 富   | 上          | 106  | 32          | 30.2% | 10   | 9.4%             | 31.3% | 9  | 8.5%  | 28.1% |
| 石   | Ш          | 94   | 18          | 19.1% | 11   | 11.7%            | 61.1% | 13 | 13.8% | 72.2% |
| 福   | 井          | 68   | 24          | 35.3% | 10   | 14.7%            | 41.7% | 10 | 14.7% | 41.7% |
| 山   | 梨          | 60   | 24          | 40.0% | 14   | 23.3%            | 58.3% | 6  | 10.0% | 25.0% |
| 長   | 野          | 129  | 61          | 47.3% | 12   | 9.3%             | 19.7% | 21 | 16.3% | 34.4% |
| 岐   | 卓          | 101  | 62          | 61.4% | 24   | 23.8%            | 38.7% | 21 | 20.8% | 33.9% |
| 静   | 畄          | 180  | 95          | 52.8% | 51   | 28.3%            | 53.7% | 16 | 8.9%  | 16.8% |
| 愛   | 知          | 324  | 165         | 50.9% | 95   | 29.3%            | 57.6% | 49 | 15.1% | 29.7% |
| Ξ   | 重          | 98   | 56          | 57.1% | 26   | 26.5%            | 46.4% | 5  | 5.1%  | 8.9%  |

| <b>≯</b> 7.1★ | 府県名 | 病院数 | 院内  | 完内保育を実施している |     |       |       |    |       |       |
|---------------|-----|-----|-----|-------------|-----|-------|-------|----|-------|-------|
| 4000          | 竹乐石 |     |     |             |     | 間保育   |       |    | 対児保育を |       |
|               |     | Α   | В   | B/A         | С   | C/A   | C/B   | D  | D/A   | D/B   |
| 滋             | 賀   | 57  | 39  | 68.4%       |     | 54.4% | 79.5% | 7  | 12.3% | 17.9% |
| 京             | 都   | 169 | 83  | 49.1%       | 53  | 31.4% | 63.9% | 38 | 22.5% | 45.8% |
| 大             | 阪   | 521 | 237 | 45.5%       | 163 | 31.3% | 68.8% | 77 | 14.8% | 32.5% |
| 兵             | 庫   | 350 | 203 | 58.0%       | 114 | 32.6% | 56.2% | 51 | 14.6% | 25.1% |
| 奈             | 良   | 79  | 46  | 58.2%       | 32  | 40.5% | 69.6% | 7  | 8.9%  | 15.2% |
| 和哥            | 欠山  | 83  | 31  | 37.3%       | 20  | 24.1% | 64.5% | 5  | 6.0%  | 16.1% |
| 鳥             | 取   | 44  | 23  | 52.3%       | 6   | 13.6% | 26.1% | 12 | 27.3% | 52.2% |
| 島             | 根   | 51  | 22  | 43.1%       | 20  | 39.2% | 90.9% | 6  | 11.8% | 27.3% |
| 岡             | 山   | 163 | 81  | 49.7%       | 25  | 15.3% | 30.9% | 20 | 12.3% | 24.7% |
| 広             | 島   | 242 | 108 | 44.6%       | 38  | 15.7% | 35.2% | 13 | 5.4%  | 12.0% |
| Щ             |     | 145 | 74  | 51.0%       | 33  | 22.8% | 44.6% | 12 | 8.3%  | 16.2% |
| 徳             | 島   | 109 | 40  | 36.7%       | 15  | 13.8% | 37.5% | 5  | 4.6%  | 12.5% |
| 香             | Ш   | 89  | 37  | 41.6%       | 13  | 14.6% | 35.1% | 13 | 14.6% | 35.1% |
| 愛             | 媛   | 141 | 48  | 34.0%       | 21  | 14.9% | 43.8% | 6  | 4.3%  | 12.5% |
| 高             | 知   | 129 | 45  | 34.9%       | 29  | 22.5% | 64.4% | 9  | 7.0%  | 20.0% |
| 福             | 岡   | 462 | 173 | 37.4%       | 70  | 15.2% | 40.5% | 44 | 9.5%  | 25.4% |
| 佐             | 賀   | 106 | 41  | 38.7%       | 12  | 11.3% | 29.3% | 4  | 3.8%  | 9.8%  |
| 長             | 崎   | 150 | 49  | 32.7%       | 22  | 14.7% | 44.9% | 5  | 3.3%  | 10.2% |
| 熊             | 本   | 213 | 67  | 31.5%       | 21  | 9.9%  | 31.3% | 12 | 5.6%  | 17.9% |
| 大             | 分   | 157 | 43  | 27.4%       | 13  | 8.3%  | 30.2% | 16 | 10.2% | 37.2% |
| 宮             | 崎   | 140 | 29  | 20.7%       | 10  | 7.1%  | 34.5% | 3  | 2.1%  | 10.3% |
| 鹿児            | 息島  | 246 | 98  | 39.8%       | 42  | 17.1% | 42.9% | 9  | 3.7%  | 9.2%  |
| 沖             | 縄   | 94  | 28  | 29.8%       | 7   | 7.4%  | 25.0% | 7  | 7.4%  | 25.0% |

#### 2-(2)院内保育-病院数のうち、院内保育を実施している病院数の割合

|     | √= ( ☆ 米b |         |     |       |
|-----|-----------|---------|-----|-------|
|     | 病院数 [     | 院内保育を実施 | ている |       |
|     | A(病院数)    | B(病院数)  |     | B/A   |
| 全 国 | 8,412     | 3,685   |     | 43.8% |