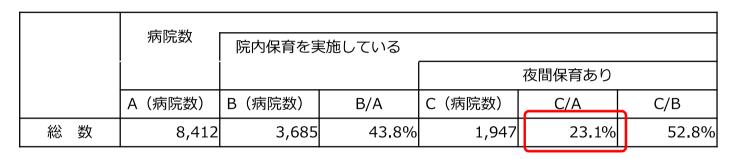

# 都道府県別

- 2. 都道府県別ー病院の職員のための院内保育サービスの状況
  - 2-(1)院内保育-病院数・院内保育を実施している病院数
  - 2-(2)院内保育-病院数のうち、院内保育を実施している病院数の割合
  - 2-(3)夜間保育-病院数のうち、夜間保育を実施している病院数の割合
  - 2-(4)病児保育-病院数のうち、病児保育を実施している病院数の割合

|     | 病院数    | 院内保育を第 | 実施している |        |        |       |        |        |       |
|-----|--------|--------|--------|--------|--------|-------|--------|--------|-------|
|     |        |        |        |        | 夜間保育あり |       |        | 病児保育あり |       |
|     | A(病院数) | B(病院数) | B/A    | C(病院数) | C/A    | C/B   | D(病院数) | D/A    | D/B   |
| 全 国 | 8,412  | 3,685  | 43.8%  | 1,947  | 23.1%  | 52.8% | 783    | 9.3%   | 21.2% |

#### 2-(3) 夜間保育-病院数のうち、夜間保育を実施している病院数の割合

|     | 病院数    | 院内保育を調 | 実施している |        |        |       |
|-----|--------|--------|--------|--------|--------|-------|
|     |        |        |        | ,      | 夜間保育あり |       |
|     | A(病院数) | B(病院数) | B/A    | C(病院数) | C/A    | C/B   |
| 全 国 | 8,412  | 3,685  | 43.8%  | 1,947  | 23.1%  | 52.8% |