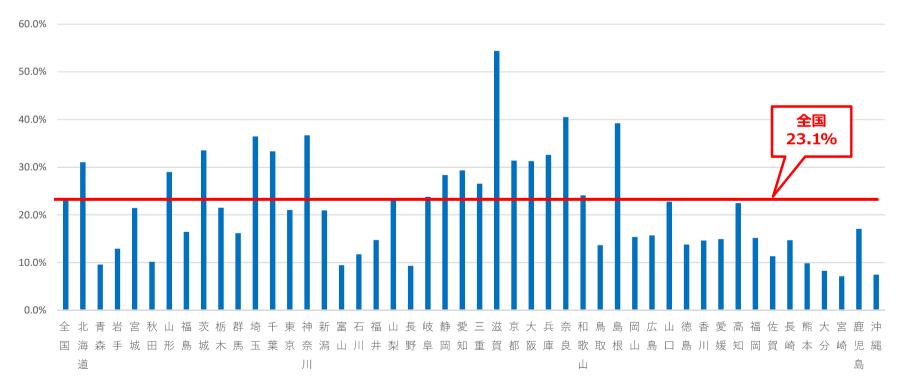

# 都道府県別

- 2. 都道府県別ー病院の職員のための院内保育サービスの状況
  - 2-(1)院内保育-病院数・院内保育を実施している病院数
  - 2-(2)院内保育-病院数のうち、院内保育を実施している病院数の割合
  - 2-(3)夜間保育-病院数のうち、夜間保育を実施している病院数の割合
  - 2-(4)病児保育-病院数のうち、病児保育を実施している病院数の割合

|     | 病院数    | 院内保育を第 | 実施している |        |        |       |        |        |       |
|-----|--------|--------|--------|--------|--------|-------|--------|--------|-------|
|     |        |        |        |        | 夜間保育あり |       |        | 病児保育あり |       |
|     | A(病院数) | B(病院数) | B/A    | C(病院数) | C/A    | C/B   | D(病院数) | D/A    | D/B   |
| 全 国 | 8,412  | 3,685  | 43.8%  | 1,947  | 23.1%  | 52.8% | 783    | 9.3%   | 21.2% |

|     |            | 病院数  | R⇔rh/5      | 空を宝성  | している | z                |       |    |       |       |
|-----|------------|------|-------------|-------|------|------------------|-------|----|-------|-------|
| 都道. | 府県名        | 州州元女 | אנגאזאן<br> | 日で天川  |      | <u>。</u><br>間保育あ | n     | 病  | 児保育あ  | in.   |
|     |            | Α    | В           | B/A   | C    | C/A              | C/B   | D  | D/A   | D/B   |
| 北淮  | <b>F道</b>  | 561  | 246         | 43.9% | 174  | 31.0%            | 70.7% | 30 | 5.3%  | 12.2% |
| 青   | 森          | 94   | 17          | 18.1% | 9    | 9.6%             | 52.9% | 3  | 3.2%  | 17.6% |
| 岩   | 手          | 93   | 30          | 32.3% | 12   | 12.9%            | 40.0% | 8  | 8.6%  | 26.7% |
| 宮   | 城          | 140  | 48          | 34.3% | 30   | 21.4%            | 62.5% | 9  | 6.4%  | 18.8% |
| 秋   | 田          | 69   | 17          | 24.6% | 7    | 10.1%            | 41.2% | 8  | 11.6% | 47.1% |
| 山   | 形          | 69   | 34          | 49.3% | 20   | 29.0%            | 58.8% | 6  | 8.7%  | 17.6% |
| 福   | 島          | 128  | 59          | 46.1% | 21   | 16.4%            | 35.6% | 8  | 6.3%  | 13.6% |
| 茨   | 城          | 176  | 88          | 50.0% | 59   | 33.5%            | 67.0% | 16 | 9.1%  | 18.2% |
| 栃   | *          | 107  | 51          | 47.7% | 23   | 21.5%            | 45.1% | 10 | 9.3%  | 19.6% |
| 群   | 馬          | 130  | 61          | 46.9% | 21   | 16.2%            | 34.4% | 10 | 7.7%  | 16.4% |
| 埼   | 玉          | 343  | 191         | 55.7% | 125  | 36.4%            | 65.4% | 31 | 9.0%  | 16.2% |
| 千   | 葉          | 288  | 168         | 58.3% | 96   | 33.3%            | 57.1% | 29 | 10.1% | 17.3% |
| 東   | 京          | 647  | 245         | 37.9% | 136  | 21.0%            | 55.5% | 38 | 5.9%  | 15.5% |
| 神秀  | [ <i>i</i> | 338  | 188         | 55.6% | 124  | 36.7%            | 66.0% | 31 | 9.2%  | 16.5% |
| 新   | 澙          | 129  | 60          | 46.5% | 27   | 20.9%            | 45.0% | 15 | 11.6% | 25.0% |
| 富   | 上          | 106  | 32          | 30.2% | 10   | 9.4%             | 31.3% | 9  | 8.5%  | 28.1% |
| 石   | Ш          | 94   | 18          | 19.1% | 11   | 11.7%            | 61.1% | 13 | 13.8% | 72.2% |
| 福   | 井          | 68   | 24          | 35.3% | 10   | 14.7%            | 41.7% | 10 | 14.7% | 41.7% |
| 山   | 梨          | 60   | 24          | 40.0% | 14   | 23.3%            | 58.3% | 6  | 10.0% | 25.0% |
| 長   | 野          | 129  | 61          | 47.3% | 12   | 9.3%             | 19.7% | 21 | 16.3% | 34.4% |
| 岐   | 卓          | 101  | 62          | 61.4% | 24   | 23.8%            | 38.7% | 21 | 20.8% | 33.9% |
| 静   | 畄          | 180  | 95          | 52.8% | 51   | 28.3%            | 53.7% | 16 | 8.9%  | 16.8% |
| 愛   | 知          | 324  | 165         | 50.9% | 95   | 29.3%            | 57.6% | 49 | 15.1% | 29.7% |
| Ξ   | 重          | 98   | 56          | 57.1% | 26   | 26.5%            | 46.4% | 5  | 5.1%  | 8.9%  |

| <b>≯</b> 7.1★ | 府県名 | 病院数 | 院内  | 完内保育を実施している |     |       |       |    |       |       |
|---------------|-----|-----|-----|-------------|-----|-------|-------|----|-------|-------|
| 4000          | 竹乐石 |     |     |             |     | 間保育   |       |    | 対児保育を |       |
|               |     | Α   | В   | B/A         | С   | C/A   | C/B   | D  | D/A   | D/B   |
| 滋             | 賀   | 57  | 39  | 68.4%       |     | 54.4% | 79.5% | 7  | 12.3% | 17.9% |
| 京             | 都   | 169 | 83  | 49.1%       | 53  | 31.4% | 63.9% | 38 | 22.5% | 45.8% |
| 大             | 阪   | 521 | 237 | 45.5%       | 163 | 31.3% | 68.8% | 77 | 14.8% | 32.5% |
| 兵             | 庫   | 350 | 203 | 58.0%       | 114 | 32.6% | 56.2% | 51 | 14.6% | 25.1% |
| 奈             | 良   | 79  | 46  | 58.2%       | 32  | 40.5% | 69.6% | 7  | 8.9%  | 15.2% |
| 和哥            | 欠山  | 83  | 31  | 37.3%       | 20  | 24.1% | 64.5% | 5  | 6.0%  | 16.1% |
| 鳥             | 取   | 44  | 23  | 52.3%       | 6   | 13.6% | 26.1% | 12 | 27.3% | 52.2% |
| 島             | 根   | 51  | 22  | 43.1%       | 20  | 39.2% | 90.9% | 6  | 11.8% | 27.3% |
| 岡             | 山   | 163 | 81  | 49.7%       | 25  | 15.3% | 30.9% | 20 | 12.3% | 24.7% |
| 広             | 島   | 242 | 108 | 44.6%       | 38  | 15.7% | 35.2% | 13 | 5.4%  | 12.0% |
| Щ             |     | 145 | 74  | 51.0%       | 33  | 22.8% | 44.6% | 12 | 8.3%  | 16.2% |
| 徳             | 島   | 109 | 40  | 36.7%       | 15  | 13.8% | 37.5% | 5  | 4.6%  | 12.5% |
| 香             | Ш   | 89  | 37  | 41.6%       | 13  | 14.6% | 35.1% | 13 | 14.6% | 35.1% |
| 愛             | 媛   | 141 | 48  | 34.0%       | 21  | 14.9% | 43.8% | 6  | 4.3%  | 12.5% |
| 高             | 知   | 129 | 45  | 34.9%       | 29  | 22.5% | 64.4% | 9  | 7.0%  | 20.0% |
| 福             | 岡   | 462 | 173 | 37.4%       | 70  | 15.2% | 40.5% | 44 | 9.5%  | 25.4% |
| 佐             | 賀   | 106 | 41  | 38.7%       | 12  | 11.3% | 29.3% | 4  | 3.8%  | 9.8%  |
| 長             | 崎   | 150 | 49  | 32.7%       | 22  | 14.7% | 44.9% | 5  | 3.3%  | 10.2% |
| 熊             | 本   | 213 | 67  | 31.5%       | 21  | 9.9%  | 31.3% | 12 | 5.6%  | 17.9% |
| 大             | 分   | 157 | 43  | 27.4%       | 13  | 8.3%  | 30.2% | 16 | 10.2% | 37.2% |
| 宮             | 崎   | 140 | 29  | 20.7%       | 10  | 7.1%  | 34.5% | 3  | 2.1%  | 10.3% |
| 鹿児            | 息島  | 246 | 98  | 39.8%       | 42  | 17.1% | 42.9% | 9  | 3.7%  | 9.2%  |
| 沖             | 縄   | 94  | 28  | 29.8%       | 7   | 7.4%  | 25.0% | 7  | 7.4%  | 25.0% |

#### 2-(3) 夜間保育-病院数のうち、夜間保育を実施している病院数の割合

|     | 病院数    | 院内保育を調 | 実施している |        |        |       |
|-----|--------|--------|--------|--------|--------|-------|
|     |        |        |        | ,      | 夜間保育あり |       |
|     | A(病院数) | B(病院数) | B/A    | C(病院数) | C/A    | C/B   |
| 全 国 | 8,412  | 3,685  | 43.8%  | 1,947  | 23.1%  | 52.8% |