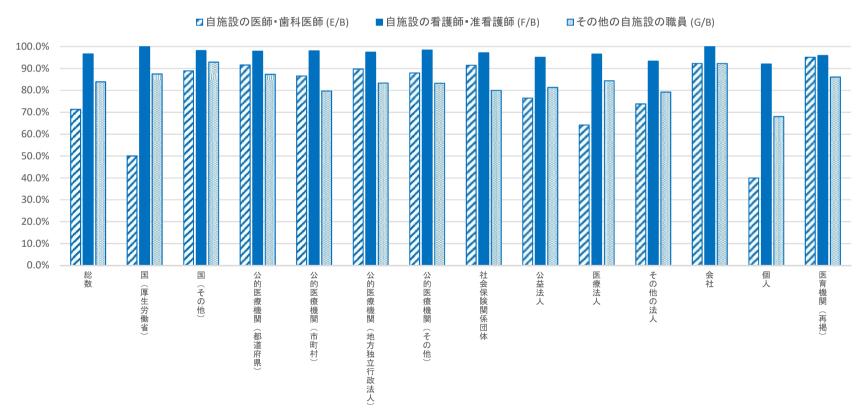

## 5. 院内保育を実施している病院の保育施設の利用者の状況

|    | 病院数    | 院内保育を実 | 施している |             |                |              |       |            |       |  |
|----|--------|--------|-------|-------------|----------------|--------------|-------|------------|-------|--|
|    | 7円7元女人 |        |       | 保育施設の利      | 保育施設の利用者(複数回答) |              |       |            |       |  |
|    |        |        |       | 自施設の医師      | 市・歯科医師         | 自施設の看護師・准看護師 |       | その他の自施設の職員 |       |  |
|    | A(病院数) | B(病院数) | B/A   | E (病院数) E/B |                | F(病院数)       | F/B   | G(病院数)     | G/B   |  |
| 総数 | 8,412  | 3,685  | 43.8% | 2,628       | 71.3%          | 3,560        | 96.6% | 3,091      | 83.9% |  |

|                  | 病院数        | 院内保育を      | 実施している |                 |       |            |        |            |        |
|------------------|------------|------------|--------|-----------------|-------|------------|--------|------------|--------|
|                  |            |            |        | 保育施設の利用者 (複数回答) |       |            |        |            |        |
|                  |            |            |        | 自施設の医師          | ・歯科医師 | 自施設の看護     | 師・准看護師 | その他の自放     | を 設の職員 |
|                  | A<br>(病院数) | B<br>(病院数) | B/A    | E<br>(病院数)      | E/B   | F<br>(病院数) | F/B    | G<br>(病院数) | G/B    |
| 国(厚生労働省)         | 14         | 8          | 57.1%  | 4               | 50.0% | 8          | 100.0% | 7          | 87.5%  |
| 国(その他)           | 313        | 226        | 72.2%  | 201             | 88.9% | 222        | 98.2%  | 210        | 92.9%  |
| 公的医療機関(都道府県)     | 198        | 95         | 48.0%  | 87              | 91.6% | 93         | 97.9%  | 83         | 87.4%  |
| 公的医療機関(市町村)      | 627        | 306        | 48.8%  | 265             | 86.6% | 300        | 98.0%  | 244        | 79.7%  |
| 公的医療機関(地方独立行政法人) | 102        | 78         | 76.5%  | 70              | 89.7% | 76         | 97.4%  | 65         | 83.3%  |
| 公的医療機関 (その他)     | 284        | 191        | 67.3%  | 168             | 88.0% | 188        | 98.4%  | 159        | 83.2%  |
| 社会保険関係団体         | 52         | 35         | 67.3%  | 32              | 91.4% | 34         | 97.1%  | 28         | 80.0%  |
| 公益法人             | 200        | 102        | 51.0%  | 78              | 76.5% | 97         | 95.1%  | 83         | 81.4%  |
| 医療法人             | 5766       | 2308       | 40.0%  | 1481            | 64.2% | 2228       | 96.5%  | 1947       | 84.4%  |
| その他の法人           | 608        | 298        | 49.0%  | 220             | 73.8% | 278        | 93.3%  | 236        | 79.2%  |
| 会社               | 38         | 13         | 34.2%  | 12              | 92.3% | 13         | 100.0% | 12         | 92.3%  |
| 個人               | 210        | 25         | 11.9%  | 10              | 40.0% | 23         | 92.0%  | 17         | 68.0%  |
| 医育機関(再掲)         | 164        | 122        | 74.4%  | 116             |       |            | 95.9%  | 105        | 86.1%  |

## 5. 院内保育を実施している病院の保育施設の利用者の状況

|    | 病院数    | 院内保育を実 | 施している |         |                |         |        |        |       |
|----|--------|--------|-------|---------|----------------|---------|--------|--------|-------|
|    | 州州五    | [      |       | 保育施設の利用 | 保育施設の利用者(複数回答) |         |        |        |       |
|    |        |        |       |         | ・歯科医師          | 自施設の看護的 | 師・准看護師 | その他の自然 | 施設の職員 |
|    | A(病院数) | B(病院数) | B/A   | E(病院数)  | F/B            | F(病院数)  | F/B    | G(病院数) | G/B   |
| 総数 | 8,412  | 3,685  | 43.8% | 2,628   | 71.3%          | 3,560   | 96.6%  | 3,091  | 83.9% |