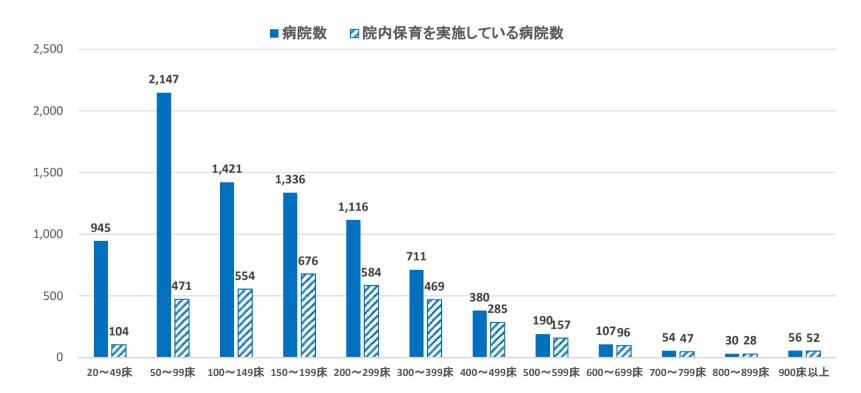

|          | 病院数        |             | 実施している |            |            |       |            |       |       |
|----------|------------|-------------|--------|------------|------------|-------|------------|-------|-------|
|          | 71 312032  | por Jeni Je |        |            | <br>夜間保育あり |       | 病児保育あり     |       |       |
|          | A<br>(病院数) | B<br>(病院数)  | B/A    | C<br>(病院数) | C/A        | C/B   | D<br>(病院数) | D/A   | D/B   |
| 20~49床   | 919        | 121         | 13.2%  | 34         | 3.7%       | 28.1% | 23         | 2.5%  | 19.0% |
| 50~99床   | 2088       | 484         | 23.2%  | 182        | 8.7%       | 37.6% | 104        | 5.0%  | 21.5% |
| 100~149床 | 1426       | 590         | 41.4%  | 285        | 20.0%      | 48.3% | 93         | 6.5%  | 15.8% |
| 150~199床 | 1365       | 719         | 52.7%  | 413        | 30.3%      | 57.4% | 121        | 8.9%  | 16.8% |
| 200~299床 | 1114       | 613         | 55.0%  | 325        | 29.2%      | 53.0% | 102        | 9.2%  | 16.6% |
| 300~399床 | 700        | 483         | 69.0%  | 288        | 41.1%      | 59.6% | 99         | 14.1% | 20.5% |
| 400~499床 | 389        | 309         | 79.4%  | 175        | 45.0%      | 56.6% | 90         | 23.1% | 29.1% |
| 500~599床 | 168        | 142         | 84.5%  | 94         | 56.0%      | 66.2% | 40         | 23.8% | 28.2% |
| 600~699床 | 109        | 102         | 93.6%  | 81         | 74.3%      | 79.4% | 52         | 47.7% | 51.0% |
| 700~799床 | 55         | 50          | 90.9%  | 24         | 43.6%      | 48.0% | 20         | 36.4% | 40.0% |
| 800~899床 | 26         | 23          | 88.5%  | 16         | 61.5%      | 69.6% | 13         | 50.0% | 56.5% |
| 900床以上   | 53         | 49          | 92.5%  | 30         | 56.6%      | 61.2% | 26         | 49.1% | 53.1% |