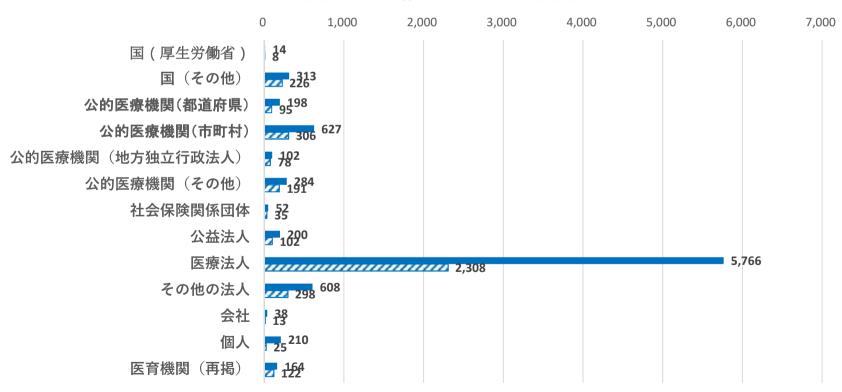

# 開設者別

- 3. 開設者別ー病院の職員のための院内保育サービスの状況
  - 3-(1)院内保育-病院数・院内保育を実施している病院数
  - 3-(2)院内保育-病院数のうち、院内保育を実施している病院数の割合
  - 3-(3)夜間保育-病院数のうち、夜間保育を実施している病院数の割合
  - 3-(4)病児保育-病院数のうち、病児保育を実施している病院数の割合

|    | 病院数        | 院内保育を      | 実施している | 3          |        |                |            |        |       |
|----|------------|------------|--------|------------|--------|----------------|------------|--------|-------|
|    |            |            |        | 7          | 友間保育あり | l              |            | 病児保育あり |       |
|    | A<br>(病院数) | B<br>(病院数) | B/A    | C<br>(病院数) | C/A    | C/B            | D<br>(病院数) | D/A    | D/B   |
| 総数 | 8,412      | 3,685      | 43.8%  | 1,947      | 23.1%  | 52 <b>.</b> 8% | 783        | 9.3%   | 21.2% |

|                  | 病院数        | 院内 <i>保育力</i> | 実施している | Z          |        |       |                                       |            |       |
|------------------|------------|---------------|--------|------------|--------|-------|---------------------------------------|------------|-------|
|                  | 7519032    | 近り休月で         | 天旭してい  | <u>ચ</u>   | 夜間保育あり |       | · · · · · · · · · · · · · · · · · · · | <br>病児保育あり |       |
|                  | A<br>(病院数) | B<br>(病院数)    | B/A    | C<br>(病院数) | C/A    | C/B   | D<br>(病院数)                            | D/A        | D/B   |
| 国(厚生労働省)         | 14         | 8             | 57.1%  | -          | -      | _     | _                                     | _          | -     |
| 国(その他)           | 313        | 226           | 72.2%  | 90         | 28.8%  | 39.8% | 66                                    | 21.1%      | 29.2% |
| 公的医療機関(都道府県)     | 198        | 95            | 48.0%  | 62         | 31.3%  | 65.3% | 28                                    | 14.1%      | 29.5% |
| 公的医療機関(市町村)      | 627        | 306           | 48.8%  | 188        | 30.0%  | 61.4% | 90                                    | 14.4%      | 29.4% |
| 公的医療機関(地方独立行政法人) | 102        | 78            | 76.5%  | 57         | 55.9%  | 73.1% | 29                                    | 28.4%      | 37.2% |
| 公的医療機関(その他)      | 284        | 191           | 67.3%  | 129        | 45.4%  | 67.5% | 69                                    | 24.3%      | 36.1% |
| 社会保険関係団体         | 52         | 35            | 67.3%  | 17         | 32.7%  | 48.6% | 11                                    | 21.2%      | 31.4% |
| 公益法人             | 200        | 102           | 51.0%  | 56         | 28.0%  | 54.9% | 24                                    | 12.0%      | 23.5% |
| 医療法人             | 5,766      | 2,308         | 40.0%  | 1,190      | 20.6%  | 51.6% | 371                                   | 6.4%       | 16.1% |
| その他の法人           | 608        | 298           | 49.0%  | 143        | 23.5%  | 48.0% | 85                                    | 14.0%      | 28.5% |
| 会社               | 38         | 13            | 34.2%  | 6          | 15.8%  | 46.2% | 7                                     | 18.4%      | 53.8% |
| 個人               | 210        | 25            | 11.9%  | 9          | 4.3%   | 36.0% | 3                                     | 1.4%       | 12.0% |
| 医育機関(再掲)         | 164        | 122           | 74.4%  | 71         | 43.3%  | 58.2% | 64                                    | 39.0%      | 52.5% |