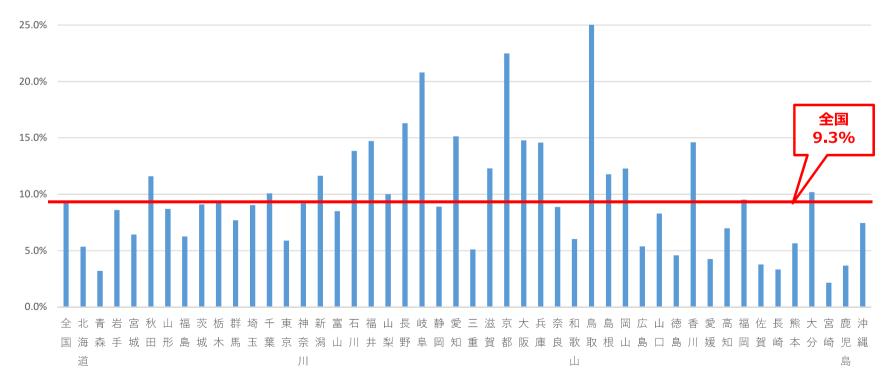

# 都道府県別

- 2. 都道府県別ー病院の職員のための院内保育サービスの状況
  - 2-(1)院内保育-病院数・院内保育を実施している病院数
  - 2-(2)院内保育-病院数のうち、院内保育を実施している病院数の割合
  - 2-(3)夜間保育-病院数のうち、夜間保育を実施している病院数の割合
  - 2-(4)病児保育-病院数のうち、病児保育を実施している病院数の割合

|     | 病院数    | 院内保育を第 | 実施している |        |        |       |        |        |       |
|-----|--------|--------|--------|--------|--------|-------|--------|--------|-------|
|     |        |        |        |        | 夜間保育あり |       |        | 病児保育あり |       |
|     | A(病院数) | B(病院数) | B/A    | C(病院数) | C/A    | C/B   | D(病院数) | D/A    | D/B   |
| 全 国 | 8,412  | 3,685  | 43.8%  | 1,947  | 23.1%  | 52.8% | 783    | 9.3%   | 21.2% |

|     |            | 病院数  | R⇔rh/5      | 空を宝성  | している | z                |       |    |       |       |
|-----|------------|------|-------------|-------|------|------------------|-------|----|-------|-------|
| 都道. | 府県名        | 州州元女 | אנגאזאן<br> | 日で天川  |      | <u>。</u><br>間保育あ | n     | 病  | 児保育あ  | in.   |
|     |            | Α    | В           | B/A   | C    | C/A              | C/B   | D  | D/A   | D/B   |
| 北淮  | <b>F道</b>  | 561  | 246         | 43.9% | 174  | 31.0%            | 70.7% | 30 | 5.3%  | 12.2% |
| 青   | 森          | 94   | 17          | 18.1% | 9    | 9.6%             | 52.9% | 3  | 3.2%  | 17.6% |
| 岩   | 手          | 93   | 30          | 32.3% | 12   | 12.9%            | 40.0% | 8  | 8.6%  | 26.7% |
| 宮   | 城          | 140  | 48          | 34.3% | 30   | 21.4%            | 62.5% | 9  | 6.4%  | 18.8% |
| 秋   | 田          | 69   | 17          | 24.6% | 7    | 10.1%            | 41.2% | 8  | 11.6% | 47.1% |
| 山   | 形          | 69   | 34          | 49.3% | 20   | 29.0%            | 58.8% | 6  | 8.7%  | 17.6% |
| 福   | 島          | 128  | 59          | 46.1% | 21   | 16.4%            | 35.6% | 8  | 6.3%  | 13.6% |
| 茨   | 城          | 176  | 88          | 50.0% | 59   | 33.5%            | 67.0% | 16 | 9.1%  | 18.2% |
| 栃   | *          | 107  | 51          | 47.7% | 23   | 21.5%            | 45.1% | 10 | 9.3%  | 19.6% |
| 群   | 馬          | 130  | 61          | 46.9% | 21   | 16.2%            | 34.4% | 10 | 7.7%  | 16.4% |
| 埼   | 玉          | 343  | 191         | 55.7% | 125  | 36.4%            | 65.4% | 31 | 9.0%  | 16.2% |
| 千   | 葉          | 288  | 168         | 58.3% | 96   | 33.3%            | 57.1% | 29 | 10.1% | 17.3% |
| 東   | 京          | 647  | 245         | 37.9% | 136  | 21.0%            | 55.5% | 38 | 5.9%  | 15.5% |
| 神秀  | [ <i>i</i> | 338  | 188         | 55.6% | 124  | 36.7%            | 66.0% | 31 | 9.2%  | 16.5% |
| 新   | 澙          | 129  | 60          | 46.5% | 27   | 20.9%            | 45.0% | 15 | 11.6% | 25.0% |
| 富   | 上          | 106  | 32          | 30.2% | 10   | 9.4%             | 31.3% | 9  | 8.5%  | 28.1% |
| 石   | Ш          | 94   | 18          | 19.1% | 11   | 11.7%            | 61.1% | 13 | 13.8% | 72.2% |
| 福   | 井          | 68   | 24          | 35.3% | 10   | 14.7%            | 41.7% | 10 | 14.7% | 41.7% |
| 山   | 梨          | 60   | 24          | 40.0% | 14   | 23.3%            | 58.3% | 6  | 10.0% | 25.0% |
| 長   | 野          | 129  | 61          | 47.3% | 12   | 9.3%             | 19.7% | 21 | 16.3% | 34.4% |
| 岐   | 卓          | 101  | 62          | 61.4% | 24   | 23.8%            | 38.7% | 21 | 20.8% | 33.9% |
| 静   | 畄          | 180  | 95          | 52.8% | 51   | 28.3%            | 53.7% | 16 | 8.9%  | 16.8% |
| 愛   | 知          | 324  | 165         | 50.9% | 95   | 29.3%            | 57.6% | 49 | 15.1% | 29.7% |
| Ξ   | 重          | 98   | 56          | 57.1% | 26   | 26.5%            | 46.4% | 5  | 5.1%  | 8.9%  |

| <b>≯</b> 7.1★ | 府県名 | 病院数 | 院内  | 完内保育を実施している |     |       |       |    |       |       |
|---------------|-----|-----|-----|-------------|-----|-------|-------|----|-------|-------|
| 4000          | 竹乐石 |     |     |             |     | 間保育   |       |    | 対児保育を |       |
|               |     | Α   | В   | B/A         | С   | C/A   | C/B   | D  | D/A   | D/B   |
| 滋             | 賀   | 57  | 39  | 68.4%       |     | 54.4% | 79.5% | 7  | 12.3% | 17.9% |
| 京             | 都   | 169 | 83  | 49.1%       | 53  | 31.4% | 63.9% | 38 | 22.5% | 45.8% |
| 大             | 阪   | 521 | 237 | 45.5%       | 163 | 31.3% | 68.8% | 77 | 14.8% | 32.5% |
| 兵             | 庫   | 350 | 203 | 58.0%       | 114 | 32.6% | 56.2% | 51 | 14.6% | 25.1% |
| 奈             | 良   | 79  | 46  | 58.2%       | 32  | 40.5% | 69.6% | 7  | 8.9%  | 15.2% |
| 和哥            | 欠山  | 83  | 31  | 37.3%       | 20  | 24.1% | 64.5% | 5  | 6.0%  | 16.1% |
| 鳥             | 取   | 44  | 23  | 52.3%       | 6   | 13.6% | 26.1% | 12 | 27.3% | 52.2% |
| 島             | 根   | 51  | 22  | 43.1%       | 20  | 39.2% | 90.9% | 6  | 11.8% | 27.3% |
| 岡             | 山   | 163 | 81  | 49.7%       | 25  | 15.3% | 30.9% | 20 | 12.3% | 24.7% |
| 広             | 島   | 242 | 108 | 44.6%       | 38  | 15.7% | 35.2% | 13 | 5.4%  | 12.0% |
| Щ             |     | 145 | 74  | 51.0%       | 33  | 22.8% | 44.6% | 12 | 8.3%  | 16.2% |
| 徳             | 島   | 109 | 40  | 36.7%       | 15  | 13.8% | 37.5% | 5  | 4.6%  | 12.5% |
| 香             | Ш   | 89  | 37  | 41.6%       | 13  | 14.6% | 35.1% | 13 | 14.6% | 35.1% |
| 愛             | 媛   | 141 | 48  | 34.0%       | 21  | 14.9% | 43.8% | 6  | 4.3%  | 12.5% |
| 高             | 知   | 129 | 45  | 34.9%       | 29  | 22.5% | 64.4% | 9  | 7.0%  | 20.0% |
| 福             | 岡   | 462 | 173 | 37.4%       | 70  | 15.2% | 40.5% | 44 | 9.5%  | 25.4% |
| 佐             | 賀   | 106 | 41  | 38.7%       | 12  | 11.3% | 29.3% | 4  | 3.8%  | 9.8%  |
| 長             | 崎   | 150 | 49  | 32.7%       | 22  | 14.7% | 44.9% | 5  | 3.3%  | 10.2% |
| 熊             | 本   | 213 | 67  | 31.5%       | 21  | 9.9%  | 31.3% | 12 | 5.6%  | 17.9% |
| 大             | 分   | 157 | 43  | 27.4%       | 13  | 8.3%  | 30.2% | 16 | 10.2% | 37.2% |
| 宮             | 崎   | 140 | 29  | 20.7%       | 10  | 7.1%  | 34.5% | 3  | 2.1%  | 10.3% |
| 鹿児            | 息島  | 246 | 98  | 39.8%       | 42  | 17.1% | 42.9% | 9  | 3.7%  | 9.2%  |
| 沖             | 縄   | 94  | 28  | 29.8%       | 7   | 7.4%  | 25.0% | 7  | 7.4%  | 25.0% |

#### 2-(4)病児保育-病院数のうち、病児保育を実施している病院数の割合

| ſ |     |        |         |        |              |               |       |
|---|-----|--------|---------|--------|--------------|---------------|-------|
|   |     | 病院数    | 院内保育を調  | 実施している |              |               |       |
|   |     |        |         |        | <del>)</del> | <b>病児保育あり</b> |       |
|   |     | A(病院数) | B(病院数)  | B/A    | D(病院数)       | D/A           | D/B   |
|   | 全 国 | 8,41   | 2 3,685 | 43.8%  | 783          | 9.3%          | 21.2% |