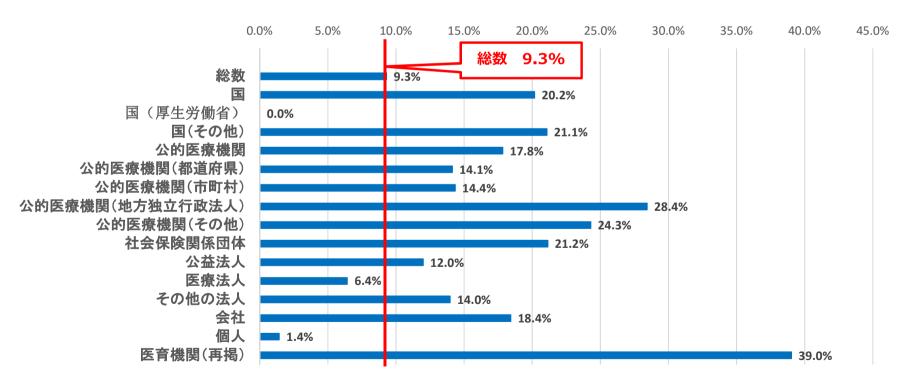

# 開設者別

- 3. 開設者別ー病院の職員のための院内保育サービスの状況
  - 3-(1)院内保育-病院数・院内保育を実施している病院数
  - 3-(2)院内保育-病院数のうち、院内保育を実施している病院数の割合
  - 3-(3)夜間保育-病院数のうち、夜間保育を実施している病院数の割合
  - 3-(4)病児保育-病院数のうち、病児保育を実施している病院数の割合

|    | 病院数        | 院内保育を      | 実施している | 3          |        |                |            |        |       |
|----|------------|------------|--------|------------|--------|----------------|------------|--------|-------|
|    |            |            |        | 7          | 友間保育あり | l              |            | 病児保育あり |       |
|    | A<br>(病院数) | B<br>(病院数) | B/A    | C<br>(病院数) | C/A    | C/B            | D<br>(病院数) | D/A    | D/B   |
| 総数 | 8,412      | 3,685      | 43.8%  | 1,947      | 23.1%  | 52 <b>.</b> 8% | 783        | 9.3%   | 21.2% |

|                  | 病院数        | 院内 <i>保育力</i> | 実施している | Z          |        |       |                                       |            |       |
|------------------|------------|---------------|--------|------------|--------|-------|---------------------------------------|------------|-------|
|                  | 7519032    | 近り休月で         | 天旭してい  | <u>ચ</u>   | 夜間保育あり |       | · · · · · · · · · · · · · · · · · · · | <br>病児保育あり |       |
|                  | A<br>(病院数) | B<br>(病院数)    | B/A    | C<br>(病院数) | C/A    | C/B   | D<br>(病院数)                            | D/A        | D/B   |
| 国(厚生労働省)         | 14         | 8             | 57.1%  | -          | -      | _     | _                                     | _          | -     |
| 国(その他)           | 313        | 226           | 72.2%  | 90         | 28.8%  | 39.8% | 66                                    | 21.1%      | 29.2% |
| 公的医療機関(都道府県)     | 198        | 95            | 48.0%  | 62         | 31.3%  | 65.3% | 28                                    | 14.1%      | 29.5% |
| 公的医療機関(市町村)      | 627        | 306           | 48.8%  | 188        | 30.0%  | 61.4% | 90                                    | 14.4%      | 29.4% |
| 公的医療機関(地方独立行政法人) | 102        | 78            | 76.5%  | 57         | 55.9%  | 73.1% | 29                                    | 28.4%      | 37.2% |
| 公的医療機関(その他)      | 284        | 191           | 67.3%  | 129        | 45.4%  | 67.5% | 69                                    | 24.3%      | 36.1% |
| 社会保険関係団体         | 52         | 35            | 67.3%  | 17         | 32.7%  | 48.6% | 11                                    | 21.2%      | 31.4% |
| 公益法人             | 200        | 102           | 51.0%  | 56         | 28.0%  | 54.9% | 24                                    | 12.0%      | 23.5% |
| 医療法人             | 5,766      | 2,308         | 40.0%  | 1,190      | 20.6%  | 51.6% | 371                                   | 6.4%       | 16.1% |
| その他の法人           | 608        | 298           | 49.0%  | 143        | 23.5%  | 48.0% | 85                                    | 14.0%      | 28.5% |
| 会社               | 38         | 13            | 34.2%  | 6          | 15.8%  | 46.2% | 7                                     | 18.4%      | 53.8% |
| 個人               | 210        | 25            | 11.9%  | 9          | 4.3%   | 36.0% | 3                                     | 1.4%       | 12.0% |
| 医育機関(再掲)         | 164        | 122           | 74.4%  | 71         | 43.3%  | 58.2% | 64                                    | 39.0%      | 52.5% |