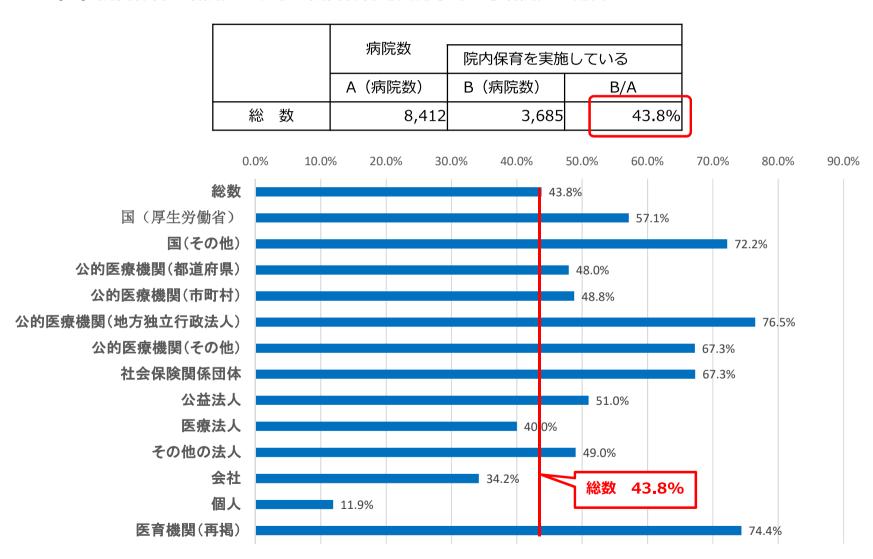

# 開設者別

- 3. 開設者別ー病院の職員のための院内保育サービスの状況
  - 3-(1)院内保育-病院数・院内保育を実施している病院数
  - 3-(2)院内保育-病院数のうち、院内保育を実施している病院数の割合
  - 3-(3)夜間保育-病院数のうち、夜間保育を実施している病院数の割合
  - 3-(4)病児保育-病院数のうち、病児保育を実施している病院数の割合

|    | 病院数        | 院内保育を      | 実施している | 3          |        |                |            |        |       |
|----|------------|------------|--------|------------|--------|----------------|------------|--------|-------|
|    |            |            |        | 7          | 友間保育あり | l              |            | 病児保育あり |       |
|    | A<br>(病院数) | B<br>(病院数) | B/A    | C<br>(病院数) | C/A    | C/B            | D<br>(病院数) | D/A    | D/B   |
| 総数 | 8,412      | 3,685      | 43.8%  | 1,947      | 23.1%  | 52 <b>.</b> 8% | 783        | 9.3%   | 21.2% |

|                  | 病院数        | 院内 <i>保育力</i> | 実施している | Z          |        |       |                                       |            |       |
|------------------|------------|---------------|--------|------------|--------|-------|---------------------------------------|------------|-------|
|                  | 7519032    | 近り休月で         | 天旭してい  | <u>ચ</u>   | 夜間保育あり |       | · · · · · · · · · · · · · · · · · · · | <br>病児保育あり |       |
|                  | A<br>(病院数) | B<br>(病院数)    | B/A    | C<br>(病院数) | C/A    | C/B   | D<br>(病院数)                            | D/A        | D/B   |
| 国(厚生労働省)         | 14         | 8             | 57.1%  | -          | -      | _     | _                                     | _          | -     |
| 国(その他)           | 313        | 226           | 72.2%  | 90         | 28.8%  | 39.8% | 66                                    | 21.1%      | 29.2% |
| 公的医療機関(都道府県)     | 198        | 95            | 48.0%  | 62         | 31.3%  | 65.3% | 28                                    | 14.1%      | 29.5% |
| 公的医療機関(市町村)      | 627        | 306           | 48.8%  | 188        | 30.0%  | 61.4% | 90                                    | 14.4%      | 29.4% |
| 公的医療機関(地方独立行政法人) | 102        | 78            | 76.5%  | 57         | 55.9%  | 73.1% | 29                                    | 28.4%      | 37.2% |
| 公的医療機関(その他)      | 284        | 191           | 67.3%  | 129        | 45.4%  | 67.5% | 69                                    | 24.3%      | 36.1% |
| 社会保険関係団体         | 52         | 35            | 67.3%  | 17         | 32.7%  | 48.6% | 11                                    | 21.2%      | 31.4% |
| 公益法人             | 200        | 102           | 51.0%  | 56         | 28.0%  | 54.9% | 24                                    | 12.0%      | 23.5% |
| 医療法人             | 5,766      | 2,308         | 40.0%  | 1,190      | 20.6%  | 51.6% | 371                                   | 6.4%       | 16.1% |
| その他の法人           | 608        | 298           | 49.0%  | 143        | 23.5%  | 48.0% | 85                                    | 14.0%      | 28.5% |
| 会社               | 38         | 13            | 34.2%  | 6          | 15.8%  | 46.2% | 7                                     | 18.4%      | 53.8% |
| 個人               | 210        | 25            | 11.9%  | 9          | 4.3%   | 36.0% | 3                                     | 1.4%       | 12.0% |
| 医育機関(再掲)         | 164        | 122           | 74.4%  | 71         | 43.3%  | 58.2% | 64                                    | 39.0%      | 52.5% |