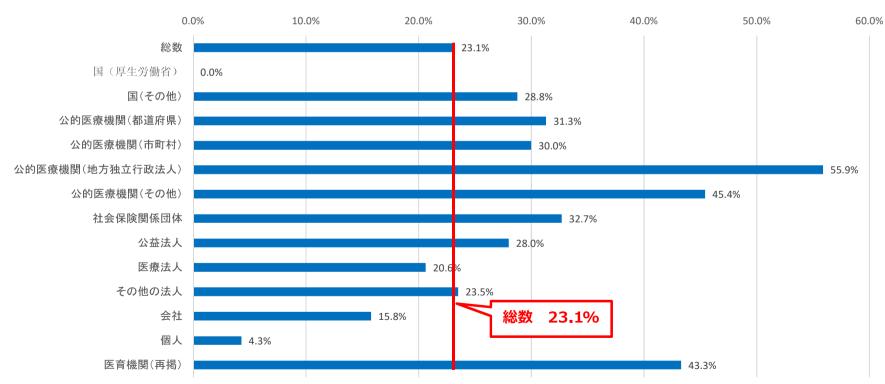

# 開設者別

- 3. 開設者別ー病院の職員のための院内保育サービスの状況
  - 3-(1)院内保育-病院数・院内保育を実施している病院数
  - 3-(2)院内保育-病院数のうち、院内保育を実施している病院数の割合
  - 3-(3)夜間保育-病院数のうち、夜間保育を実施している病院数の割合
  - 3-(4)病児保育-病院数のうち、病児保育を実施している病院数の割合

|    | 病院数        | 院内保育を      | 実施している | 3          |        |                |            |        |       |
|----|------------|------------|--------|------------|--------|----------------|------------|--------|-------|
|    |            |            |        | 7          | 友間保育あり | l              |            | 病児保育あり |       |
|    | A<br>(病院数) | B<br>(病院数) | B/A    | C<br>(病院数) | C/A    | C/B            | D<br>(病院数) | D/A    | D/B   |
| 総数 | 8,412      | 3,685      | 43.8%  | 1,947      | 23.1%  | 52 <b>.</b> 8% | 783        | 9.3%   | 21.2% |

|                  | 病院数        | 院内 <i>保育力</i> | 実施している | Z          |        |       |                                       |            |       |
|------------------|------------|---------------|--------|------------|--------|-------|---------------------------------------|------------|-------|
|                  | 7519032    | 近り休月で         | 天旭してい  | <u>ચ</u>   | 夜間保育あり |       | · · · · · · · · · · · · · · · · · · · | <br>病児保育あり |       |
|                  | A<br>(病院数) | B<br>(病院数)    | B/A    | C<br>(病院数) | C/A    | C/B   | D<br>(病院数)                            | D/A        | D/B   |
| 国(厚生労働省)         | 14         | 8             | 57.1%  | -          | -      | _     | _                                     | _          | -     |
| 国(その他)           | 313        | 226           | 72.2%  | 90         | 28.8%  | 39.8% | 66                                    | 21.1%      | 29.2% |
| 公的医療機関(都道府県)     | 198        | 95            | 48.0%  | 62         | 31.3%  | 65.3% | 28                                    | 14.1%      | 29.5% |
| 公的医療機関(市町村)      | 627        | 306           | 48.8%  | 188        | 30.0%  | 61.4% | 90                                    | 14.4%      | 29.4% |
| 公的医療機関(地方独立行政法人) | 102        | 78            | 76.5%  | 57         | 55.9%  | 73.1% | 29                                    | 28.4%      | 37.2% |
| 公的医療機関(その他)      | 284        | 191           | 67.3%  | 129        | 45.4%  | 67.5% | 69                                    | 24.3%      | 36.1% |
| 社会保険関係団体         | 52         | 35            | 67.3%  | 17         | 32.7%  | 48.6% | 11                                    | 21.2%      | 31.4% |
| 公益法人             | 200        | 102           | 51.0%  | 56         | 28.0%  | 54.9% | 24                                    | 12.0%      | 23.5% |
| 医療法人             | 5,766      | 2,308         | 40.0%  | 1,190      | 20.6%  | 51.6% | 371                                   | 6.4%       | 16.1% |
| その他の法人           | 608        | 298           | 49.0%  | 143        | 23.5%  | 48.0% | 85                                    | 14.0%      | 28.5% |
| 会社               | 38         | 13            | 34.2%  | 6          | 15.8%  | 46.2% | 7                                     | 18.4%      | 53.8% |
| 個人               | 210        | 25            | 11.9%  | 9          | 4.3%   | 36.0% | 3                                     | 1.4%       | 12.0% |
| 医育機関(再掲)         | 164        | 122           | 74.4%  | 71         | 43.3%  | 58.2% | 64                                    | 39.0%      | 52.5% |