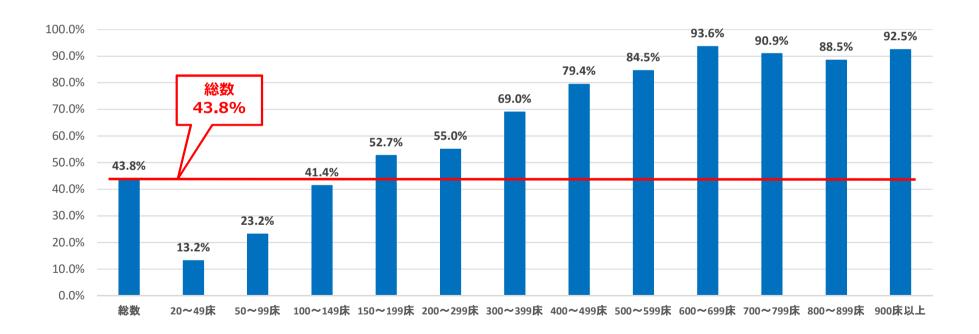

|          | 病院数        |             | 実施している |            |            |       |            |       |       |
|----------|------------|-------------|--------|------------|------------|-------|------------|-------|-------|
|          | 71 312032  | por Jeni Je |        |            | <br>夜間保育あり |       | 病児保育あり     |       |       |
|          | A<br>(病院数) | B<br>(病院数)  | B/A    | C<br>(病院数) | C/A        | C/B   | D<br>(病院数) | D/A   | D/B   |
| 20~49床   | 919        | 121         | 13.2%  | 34         | 3.7%       | 28.1% | 23         | 2.5%  | 19.0% |
| 50~99床   | 2088       | 484         | 23.2%  | 182        | 8.7%       | 37.6% | 104        | 5.0%  | 21.5% |
| 100~149床 | 1426       | 590         | 41.4%  | 285        | 20.0%      | 48.3% | 93         | 6.5%  | 15.8% |
| 150~199床 | 1365       | 719         | 52.7%  | 413        | 30.3%      | 57.4% | 121        | 8.9%  | 16.8% |
| 200~299床 | 1114       | 613         | 55.0%  | 325        | 29.2%      | 53.0% | 102        | 9.2%  | 16.6% |
| 300~399床 | 700        | 483         | 69.0%  | 288        | 41.1%      | 59.6% | 99         | 14.1% | 20.5% |
| 400~499床 | 389        | 309         | 79.4%  | 175        | 45.0%      | 56.6% | 90         | 23.1% | 29.1% |
| 500~599床 | 168        | 142         | 84.5%  | 94         | 56.0%      | 66.2% | 40         | 23.8% | 28.2% |
| 600~699床 | 109        | 102         | 93.6%  | 81         | 74.3%      | 79.4% | 52         | 47.7% | 51.0% |
| 700~799床 | 55         | 50          | 90.9%  | 24         | 43.6%      | 48.0% | 20         | 36.4% | 40.0% |
| 800~899床 | 26         | 23          | 88.5%  | 16         | 61.5%      | 69.6% | 13         | 50.0% | 56.5% |
| 900床以上   | 53         | 49          | 92.5%  | 30         | 56.6%      | 61.2% | 26         | 49.1% | 53.1% |