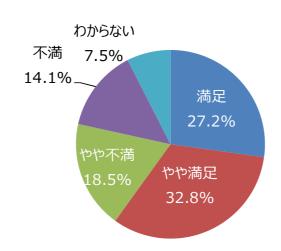

### (1) 施設管理について

① ゴミは少ないですか。掃除は行き届いていま

②便所は気持ちよく利用できますか。掃除は十 分ですか

③遊具やベンチなど、施設の手入れは十分です わからない , 5.3% 不満 2.5% やや不満 8.5%