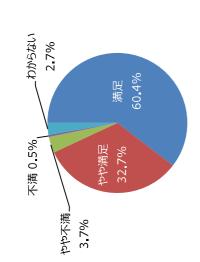

# 利用者満足度調査結果(公園管理運営の満足度) ( 服部緑地 ) ( サンプル数: 400 ) 令和2年度

# 〇公園管理状況の満足度

# ○公園の全般的な満足度

やや不満\_ 13,0%

不満 2,5%\_

利用者満足度調査結果 令和2年度

D綠也 ) 400 )

(サンプル数:

( 服部線地

新たにほしい施設は?