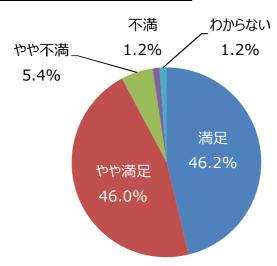

# ○公園の全般的な満足度

やや不満\_ 13,0%

不満 2,5%\_

利用者満足度調査結果 令和2年度

D綠也 ) 400 )

(サンプル数:

( 服部線地

新たにほしい施設は?