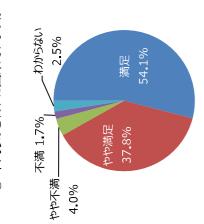

### 令和元年度 利用者満足度調査結果(公園管理運営の満足度)

(服部緑地)

(サンプル数: 432)

### ○公園管理状況の満足度

### (Ⅲ) サービスについて

① 高齢者や障がい者、乳幼児等にもやさしく 使いやすい公園だと思いますか 不満

④ ホームページやイベント案内は充実していますか

○公園の全般的な満足度

② 売店などサービス施設は十分ですか

⑤ 職員の対応は丁寧ですか

③ イベントの種類や数は十分ですか

令和元年度 利用者満足度調査結果 (服部緑地)