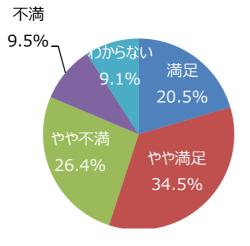

### 令和元年度 利用者満足度調査結果(公園管理運営の満足度)

(服部緑地)

(サンプル数: 432)

### ○公園管理状況の満足度

### (Ⅲ) サービスについて

① 高齢者や障がい者、乳幼児等にもやさしく 使いやすい公園だと思いますか 不満

④ ホームページやイベント案内は充実していますか

○公園の全般的な満足度

② 売店などサービス施設は十分ですか

⑤ 職員の対応は丁寧ですか

③ イベントの種類や数は十分ですか

令和元年度 利用者満足度調査結果 (服部緑地)