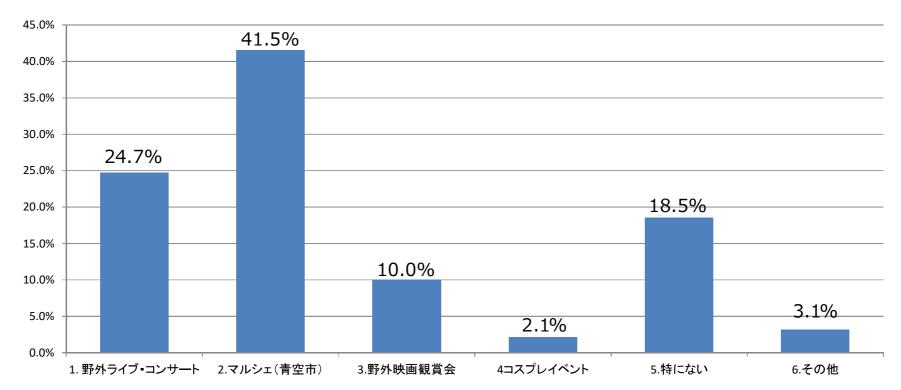

### (Ⅱ)施設管理について

① ゴミは少ないですか。掃除は行き届いていますか



②便所は気持ちよく利用できますか。掃除は十分ですか



③遊具やベンチなど、施設の手入れは十分です



### (皿) サービスについて



④ ホームページやイベント案内は充実していますか



### ○公園の全般的な満足度



② 売店などサービス施設は十分ですか



⑤ 職員の対応は丁寧ですか



③ イベントの種類や数は十分ですか



平成30年度 利用者満足度調査結果 (服部緑地)

( サンプル数 : 453 )

### 新たにほしい施設は?



### あったらよいイベントは?



### 令和元年度 利用者満足度調査結果(公園管理運営の満足度)

(服部緑地)

(サンプル数: 432)

### ○公園管理状況の満足度

### (I)植物管理について

① 樹木は美しく手入れできていますか



② 草刈りはきれいに出来ていますか



③ 花壇や花木はきれいに手入れできていますか



### (Ⅱ)施設管理について

① ゴミは少ないですか。掃除は行き届いていますか



②便所は気持ちよく利用できますか。掃除は十分ですか



③遊具やベンチなど、施設の手入れは十分です



### (Ⅲ) サービスについて

① 高齢者や障がい者、乳幼児等にもやさしく 使いやすい公園だと思いますか 不満



④ ホームページやイベント案内は充実していますか



○公園の全般的な満足度



② 売店などサービス施設は十分ですか



⑤ 職員の対応は丁寧ですか



③ イベントの種類や数は十分ですか



令和元年度 利用者満足度調査結果 (服部緑地)

(サンプル数: 432)

新たにほしい施設は?



あったらよいイベントは?



# 利用者満足度調査結果(公園管理運営の満足度) ( 服部緑地 ) ( サンプル数: 400 ) 令和2年度

# 〇公園管理状況の満足度

## (I) 植物管理について

① 樹木は美しく手入れできていますか



② 草刈りはきれいに出来ていますか



③ 花壇や花木はきれいに手入れできていますか



### (1) 施設管理について

① ゴミは少ないですか。掃除は行き届いていま



②便所は気持ちよく利用できますか。掃除は十 分ですか



③遊具やベンチなど、施設の手入れは十分です わからない , 5.3% 不満 2.5% やや不満 8.5%

### (国) サービスについて

① 高齢者や障がい者、乳幼児等にもやさしく 使いやすい公園だと思いますか 不満



② 売店などサービス施設は十分ですか



③ イベントの種類や数は十分ですか



④ ホームページやイベント案内は充実していますか

# ○公園の全般的な満足度

やや不満\_ 13,0%

不満 2,5%\_





利用者満足度調査結果 令和2年度

D綠也 ) 400 )

(サンプル数:

( 服部線地

新たにほしい施設は?