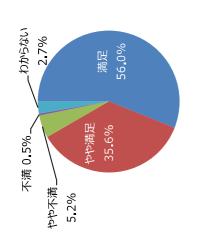

### 平成30年度 利用者満足度調査結果(公園管理運営の満足度)

(服部緑地)

(サンプル数: 453)

### ○公園管理状況の満足度

### ○公園の全般的な満足度

② 売店などサービス施設は十分ですか

⑤ 職員の対応は丁寧ですか

③ イベントの種類や数は十分ですか

平成30年度 利用者満足度調査結果 (服部緑地)

( サンプル数 : 453 )