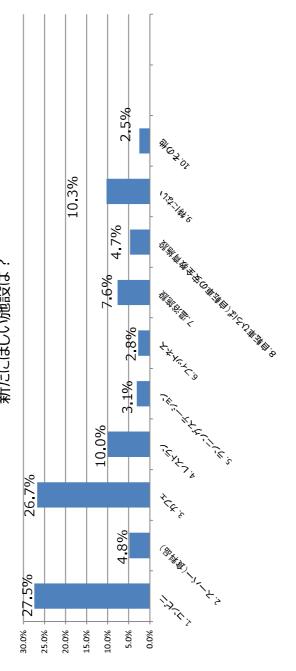

ちよく利用できますか。掃除は十分ですか



③遊具やベンチなど、施設の手入れは十分です



### (Ⅲ) サービスについて

① 高齢者や障がい者、乳幼児等にもやさしく 使いやすい公園だと思いますか 不満



④ ホームページやイベント案内は充実していますか



○公園の全般的な満足度



② 売店などサービス施設は十分ですか



⑤ 職員の対応は丁寧ですか



③ イベントの種類や数は十分ですか



令和元年度 利用者満足度調査結果 (服部緑地)

(サンプル数: 432)

新たにほしい施設は?



あったらよいイベントは?



# 利用者満足度調査結果(公園管理運営の満足度) ( 服部緑地 ) ( サンプル数: 400 ) 令和2年度

# 〇公園管理状況の満足度

## (I) 植物管理について

① 樹木は美しく手入れできていますか



② 草刈りはきれいに出来ていますか



③ 花壇や花木はきれいに手入れできていますか



### (1) 施設管理について

① ゴミは少ないですか。掃除は行き届いていま



②便所は気持ちよく利用できますか。掃除は十 分ですか



③遊具やベンチなど、施設の手入れは十分です わからない , 5.3% 不満 2.5% やや不満 8.5%

### (国) サービスについて

① 高齢者や障がい者、乳幼児等にもやさしく 使いやすい公園だと思いますか 不満



② 売店などサービス施設は十分ですか



③ イベントの種類や数は十分ですか



④ ホームページやイベント案内は充実していますか

# ○公園の全般的な満足度

やや不満\_ 13,0%

不満 2,5%\_





利用者満足度調査結果 令和2年度

D綠也 ) 400 )

(サンプル数:

( 服部線地

新たにほしい施設は?