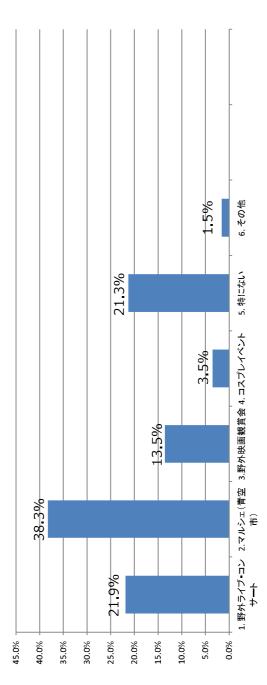

用できますか。掃除は十分ですか



③遊具やベンチなど、施設の手入れは十分です



### (Ⅲ) サービスについて

① 高齢者や障がい者、乳幼児等にもやさしく 使いやすい公園だと思いますか 不満



④ ホームページやイベント案内は充実していますか



○公園の全般的な満足度



② 売店などサービス施設は十分ですか



⑤ 職員の対応は丁寧ですか



③ イベントの種類や数は十分ですか



令和元年度 利用者満足度調査結果 (服部緑地)

(サンプル数: 432)

新たにほしい施設は?



あったらよいイベントは?



# 利用者満足度調査結果(公園管理運営の満足度) ( 服部緑地 ) ( サンプル数: 400 ) 令和2年度

# 〇公園管理状況の満足度

## (I) 植物管理について

① 樹木は美しく手入れできていますか



② 草刈りはきれいに出来ていますか



③ 花壇や花木はきれいに手入れできていますか



### (1) 施設管理について

① ゴミは少ないですか。掃除は行き届いていま



②便所は気持ちよく利用できますか。掃除は十 分ですか



③遊具やベンチなど、施設の手入れは十分です わからない , 5.3% 不満 2.5% やや不満 8.5%

### (国) サービスについて

① 高齢者や障がい者、乳幼児等にもやさしく 使いやすい公園だと思いますか 不満



② 売店などサービス施設は十分ですか



③ イベントの種類や数は十分ですか



④ ホームページやイベント案内は充実していますか

# ○公園の全般的な満足度

やや不満\_ 13,0%

不満 2,5%\_





利用者満足度調査結果 令和2年度

D綠也 ) 400 )

(サンプル数:

( 服部線地

新たにほしい施設は?