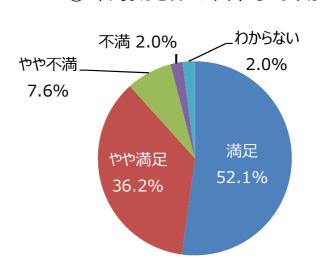

### 令和元年度 利用者満足度調査結果(公園管理運営の満足度)

(服部緑地)

(サンプル数: 432)

### ○公園管理状況の満足度

### (Ⅲ) サービスについて

① 高齢者や障がい者、乳幼児等にもやさしく 使いやすい公園だと思いますか 不満

④ ホームページやイベント案内は充実していますか

○公園の全般的な満足度

② 売店などサービス施設は十分ですか

⑤ 職員の対応は丁寧ですか

③ イベントの種類や数は十分ですか

令和元年度 利用者満足度調査結果 (服部緑地)