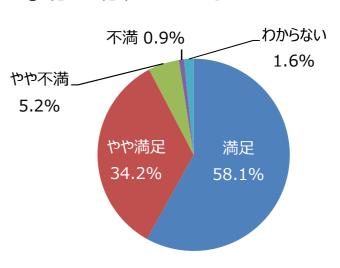

# 利用者満足度調査結果(公園管理運営の満足度) ( 服部緑地 ) ( サンプル数: 400 ) 令和2年度

# 〇公園管理状況の満足度

# ○公園の全般的な満足度

やや不満\_ 13,0%

不満 2,5%\_

利用者満足度調査結果 令和2年度

D綠也 ) 400 )

(サンプル数:

( 服部線地

新たにほしい施設は?