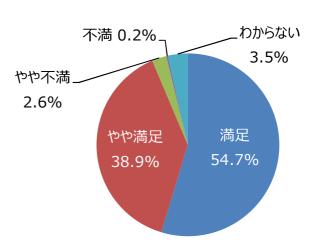

### ○公園の全般的な満足度

② 売店などサービス施設は十分ですか

⑤ 職員の対応は丁寧ですか

③ イベントの種類や数は十分ですか

平成30年度 利用者満足度調査結果 (服部緑地)

( サンプル数 : 453 )