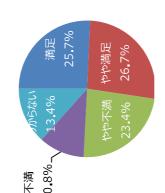

## ○公園管理状況の満足度

### (I)植物管理について

① 樹木は美しく手入れできていますか



② 草刈りはきれいに出来ていますか



③ 花壇や花木はきれいに手入れできていますか



### (Ⅱ)施設管理について

① ゴミは少ないですか。掃除は行き届いていますか



②便所は気持ちよく利用できますか。掃除は十分ですか



③遊具やベンチなど、施設の手入れは十分です



### (Ⅲ) サービスについて

① 高齢者や障がい者、乳幼児等にもやさしく 使いやすい公園だと思いますか 不満



④ ホームページやイベント案内は充実していますか



○公園の全般的な満足度



② 売店などサービス施設は十分ですか



⑤ 職員の対応は丁寧ですか



③ イベントの種類や数は十分ですか



令和元年度 利用者満足度調査結果 (服部緑地)

(サンプル数: 432)

新たにほしい施設は?



あったらよいイベントは?



# 利用者満足度調査結果(公園管理運営の満足度) ( 服部緑地 ) ( サンプル数: 400 ) 令和2年度

# 〇公園管理状況の満足度

## (I) 植物管理について

① 樹木は美しく手入れできていますか



② 草刈りはきれいに出来ていますか



③ 花壇や花木はきれいに手入れできていますか



### (1) 施設管理について

① ゴミは少ないですか。掃除は行き届いていま



②便所は気持ちよく利用できますか。掃除は十 分ですか



③遊具やベンチなど、施設の手入れは十分です わからない , 5.3% 不満 2.5% やや不満 8.5%

### (国) サービスについて

① 高齢者や障がい者、乳幼児等にもやさしく 使いやすい公園だと思いますか 不満



② 売店などサービス施設は十分ですか



③ イベントの種類や数は十分ですか



④ ホームページやイベント案内は充実していますか

# ○公園の全般的な満足度

やや不満\_ 13,0%

不満 2,5%\_





利用者満足度調査結果 令和2年度

D綠也 ) 400 )

(サンプル数:

( 服部線地

新たにほしい施設は?