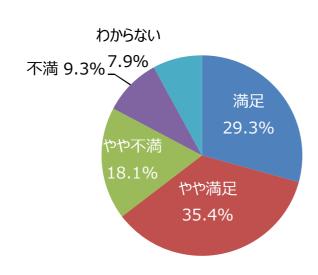

### ○公園の全般的な満足度

② 売店などサービス施設は十分ですか

⑤ 職員の対応は丁寧ですか

③ イベントの種類や数は十分ですか

平成30年度 利用者満足度調査結果 (服部緑地)

( サンプル数 : 453 )