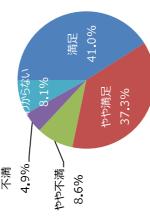

### 令和元年度 利用者満足度調査結果(公園管理運営の満足度)

(服部緑地)

(サンプル数: 432)

### ○公園管理状況の満足度

### (Ⅲ) サービスについて

① 高齢者や障がい者、乳幼児等にもやさしく 使いやすい公園だと思いますか 不満

④ ホームページやイベント案内は充実していますか

○公園の全般的な満足度

② 売店などサービス施設は十分ですか

⑤ 職員の対応は丁寧ですか

③ イベントの種類や数は十分ですか

令和元年度 利用者満足度調査結果 (服部緑地)