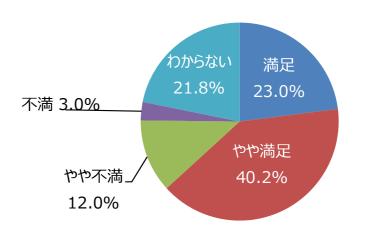

# 利用者満足度調査結果(公園管理運営の満足度) ( 服部緑地 ) ( サンプル数: 400 ) 令和2年度

# 〇公園管理状況の満足度

# ○公園の全般的な満足度

やや不満\_ 13,0%

不満 2,5%\_

利用者満足度調査結果 令和2年度

D綠也 ) 400 )

(サンプル数:

( 服部線地

新たにほしい施設は?