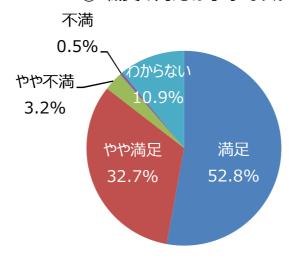

### 令和元年度 利用者満足度調査結果(公園管理運営の満足度)

(服部緑地)

(サンプル数: 432)

### ○公園管理状況の満足度

### (Ⅲ) サービスについて

① 高齢者や障がい者、乳幼児等にもやさしく 使いやすい公園だと思いますか 不満

④ ホームページやイベント案内は充実していますか

○公園の全般的な満足度

② 売店などサービス施設は十分ですか

⑤ 職員の対応は丁寧ですか

③ イベントの種類や数は十分ですか

令和元年度 利用者満足度調査結果 (服部緑地)