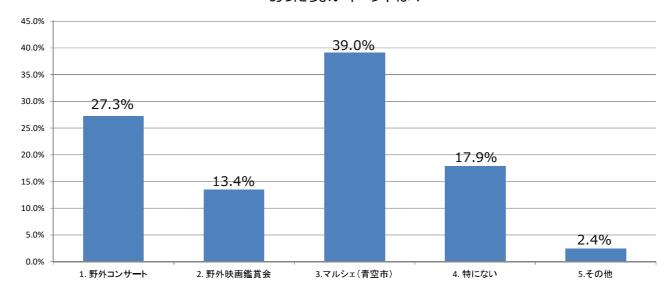

### 平成30年度 利用者満足度調査結果(公園管理運営の満足度)

(服部緑地)

(サンプル数: 453)

### ○公園管理状況の満足度

### (I)植物管理について

① 樹木は美しく手入れできていますか



② 草刈りはきれいに出来ていますか



③ 花壇や花木はきれいに手入れできていますか



### (Ⅱ)施設管理について

① ゴミは少ないですか。掃除は行き届いていますか



②便所は気持ちよく利用できますか。掃除は十分ですか



③遊具やベンチなど、施設の手入れは十分です



### (皿) サービスについて



④ ホームページやイベント案内は充実していますか



### ○公園の全般的な満足度



② 売店などサービス施設は十分ですか



⑤ 職員の対応は丁寧ですか



③ イベントの種類や数は十分ですか



平成30年度 利用者満足度調査結果 (服部緑地)

( サンプル数 : 453 )

### 新たにほしい施設は?



### あったらよいイベントは?



### 令和元年度 利用者満足度調査結果(公園管理運営の満足度)

(服部緑地)

(サンプル数: 432)

### ○公園管理状況の満足度

### (I)植物管理について

① 樹木は美しく手入れできていますか



② 草刈りはきれいに出来ていますか



③ 花壇や花木はきれいに手入れできていますか



### (Ⅱ)施設管理について

① ゴミは少ないですか。掃除は行き届いていますか



②便所は気持ちよく利用できますか。掃除は十分ですか



③遊具やベンチなど、施設の手入れは十分です



### (Ⅲ) サービスについて

① 高齢者や障がい者、乳幼児等にもやさしく 使いやすい公園だと思いますか 不満



④ ホームページやイベント案内は充実していますか



○公園の全般的な満足度



② 売店などサービス施設は十分ですか



⑤ 職員の対応は丁寧ですか



③ イベントの種類や数は十分ですか



令和元年度 利用者満足度調査結果 (服部緑地)

(サンプル数: 432)

新たにほしい施設は?



あったらよいイベントは?



# 利用者満足度調査結果(公園管理運営の満足度) ( 服部緑地 ) ( サンプル数: 400 ) 令和2年度

# 〇公園管理状況の満足度

## (I) 植物管理について

① 樹木は美しく手入れできていますか



② 草刈りはきれいに出来ていますか



③ 花壇や花木はきれいに手入れできていますか



### (1) 施設管理について

① ゴミは少ないですか。掃除は行き届いていま



②便所は気持ちよく利用できますか。掃除は十 分ですか



③遊具やベンチなど、施設の手入れは十分です わからない , 5.3% 不満 2.5% やや不満 8.5%

### (国) サービスについて

① 高齢