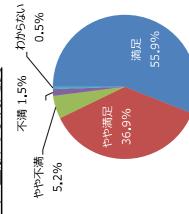

### ○公園の全般的な満足度

② 売店などサービス施設は十分ですか

⑤ 職員の対応は丁寧ですか

③ イベントの種類や数は十分ですか

平成30年度 利用者満足度調査結果 (服部緑地)

( サンプル数 : 453 )