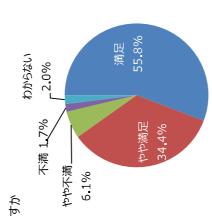

# 利用者満足度調査結果(公園管理運営の満足度) ( 服部緑地 ) ( サンプル数: 400 ) 令和2年度

# 〇公園管理状況の満足度

# ○公園の全般的な満足度

やや不満\_ 13,0%

不満 2,5%\_

利用者満足度調査結果 令和2年度

D綠也 ) 400 )

(サンプル数:

( 服部線地

新たにほしい施設は?