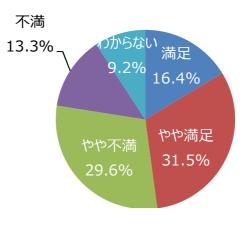

### ○公園の全般的な満足度

② 売店などサービス施設は十分ですか

⑤ 職員の対応は丁寧ですか

③ イベントの種類や数は十分ですか

平成30年度 利用者満足度調査結果 (服部緑地)

( サンプル数 : 453 )