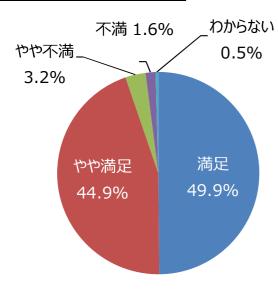

### 平成30年度 利用者満足度調査結果(公園管理運営の満足度)

(服部緑地)

(サンプル数: 453)

### ○公園管理状況の満足度

### ○公園の全般的な満足度

② 売店などサービス施設は十分ですか

⑤ 職員の対応は丁寧ですか

③ イベントの種類や数は十分ですか

平成30年度 利用者満足度調査結果 (服部緑地)

( サンプル数 : 453 )