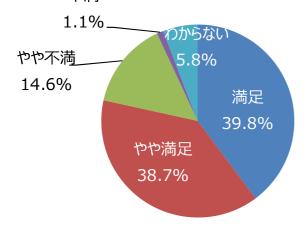

# ○公園の全般的な満足度

やや不満\_ 13,0%

不満 2,5%\_

利用者満足度調査結果 令和2年度

D綠也 ) 400 )

(サンプル数:

( 服部線地

新たにほしい施設は?