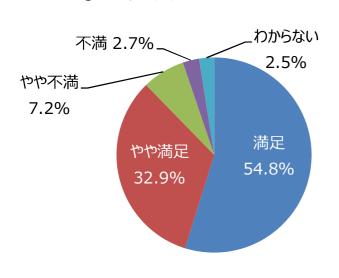

### 平成30年度 利用者満足度調査結果(公園管理運営の満足度)

(服部緑地)

(サンプル数: 453)

### ○公園管理状況の満足度

### ○公園の全般的な満足度

② 売店などサービス施設は十分ですか

⑤ 職員の対応は丁寧ですか

③ イベントの種類や数は十分ですか

平成30年度 利用者満足度調査結果 (服部緑地)

( サンプル数 : 453 )