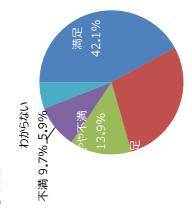

### 平成30年度 利用者満足度調査結果(公園管理運営の満足度)

(服部緑地)

(サンプル数: 453)

### ○公園管理状況の満足度

### ○公園の全般的な満足度

② 売店などサービス施設は十分ですか

⑤ 職員の対応は丁寧ですか

③ イベントの種類や数は十分ですか

平成30年度 利用者満足度調査結果 (服部緑地)

( サンプル数 : 453 )