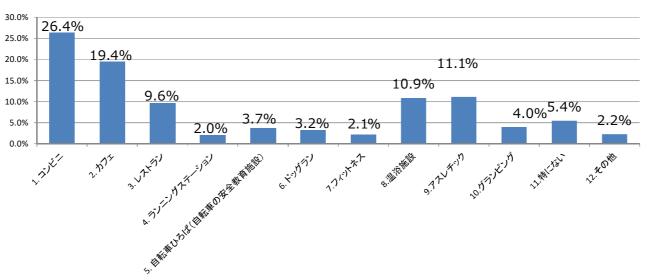

### 平成30年度 利用者満足度調査結果(公園管理運営の満足度)

(服部緑地)

(サンプル数: 453)

### ○公園管理状況の満足度

### (I)植物管理について

① 樹木は美しく手入れできていますか



② 草刈りはきれいに出来ていますか



③ 花壇や花木はきれいに手入れできていますか



### (Ⅱ)施設管理について

① ゴミは少ないですか。掃除は行き届いていますか



②便所は気持ちよく利用できますか。掃除は十分ですか



③遊具やベンチなど、施設の手入れは十分です



### (皿) サービスについて



④ ホームページやイベント案内は充実していますか



### ○公園の全般的な満足度



② 売店などサービス施設は十分ですか



⑤ 職員の対応は丁寧ですか



③ イベントの種類や数は十分ですか



平成30年度 利用者満足度調査結果 (服部緑地)

( サンプル数 : 453 )

### 新たにほしい施設は?



### あったらよいイベントは?



### 令和元年度 利用者満足度調査結果(公園管理運営の満足度)

(服部緑地)

(サンプル数: 432)

### ○公園管理状況の満足度

### (I)植物管理について

① 樹木は美しく手入れできていますか



② 草刈りはきれいに出来ていますか



③ 花壇や花木はきれいに手入れできていますか



### (Ⅱ)施設管理について

① ゴミは少ないですか。掃除は行き届いていますか



②便所は気持ちよく利用できますか。掃除は十分ですか



③遊具やベンチなど、施設の手入れは十分です



### (Ⅲ) サービスについて

① 高齢者や障がい者、乳幼児等にもやさしく 使いやすい公園だと思いますか 不満



④ ホームページやイベント案内は充実していますか



○公園の全般的な満足度



② 売店などサービス施設は十分ですか



⑤ 職員の対応は丁寧ですか



③ イベントの種類や数は十分ですか



令和元年度 利用者満足度調査結果 (服部緑地)

(サンプル数: 432)

新たにほしい施設は?



あったらよいイベントは?



# 利用者満足度調査結果(公園管理運営の満足度) ( 服部緑地 ) ( サンプル数: 400 ) 令和2年度

# 〇公園管理状況の満足度

## (I) 植物管理について

① 樹木は美しく手入れできていますか



② 草刈りはきれいに出来ていますか



③ 花壇や花木はきれいに手入れできていますか



### (1) 施設管理について

① ゴミは少ないですか。掃除は行き届いていま



②便所は気持ちよく利用できますか。掃除は十 分ですか



③遊具やベンチなど、施設の手入れは十分です わからない , 5.3% 不満 2.5% やや不満 8.5%

##