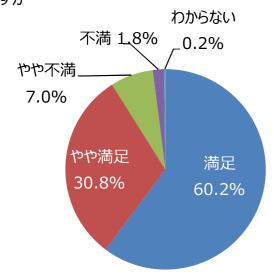

# 利用者満足度調査結果(公園管理運営の満足度) ( 服部緑地 ) ( サンプル数: 400 ) 令和2年度

# 〇公園管理状況の満足度

# ○公園の全般的な満足度

やや不満\_ 13,0%

不満 2,5%\_

利用者満足度調査結果 令和2年度

D綠也 ) 400 )

(サンプル数:

( 服部線地

新たにほしい施設は?