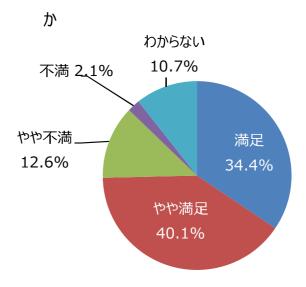

# ○公園の全般的な満足度

やや不満\_ 13,0%

不満 2,5%\_

利用者満足度調査結果 令和2年度

D綠也 ) 400 )

(サンプル数:

( 服部線地

新たにほしい施設は?