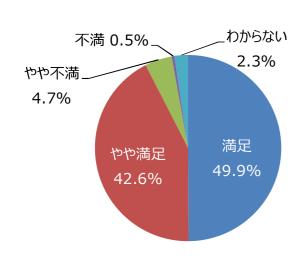

### ○公園の全般的な満足度

② 売店などサービス施設は十分ですか

⑤ 職員の対応は丁寧ですか

③ イベントの種類や数は十分ですか

平成30年度 利用者満足度調査結果 (服部緑地)

( サンプル数 : 453 )