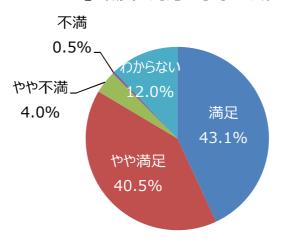

### ○公園の全般的な満足度

② 売店などサービス施設は十分ですか

⑤ 職員の対応は丁寧ですか

③ イベントの種類や数は十分ですか

平成30年度 利用者満足度調査結果 (服部緑地)

( サンプル数 : 453 )