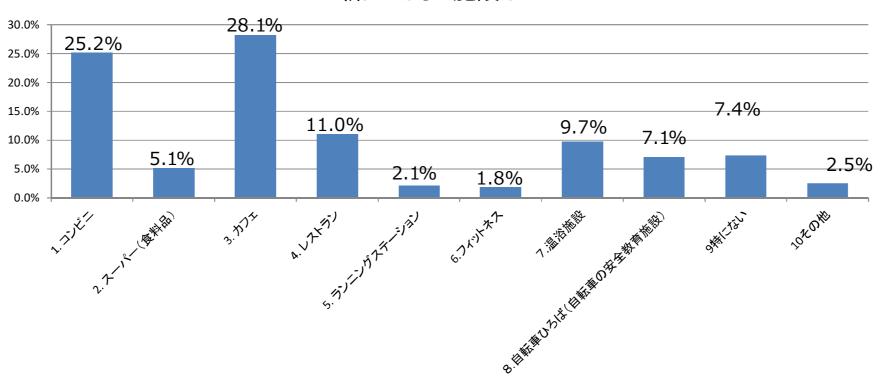

木はきれいに手入れできていますか



### (Ⅱ)施設管理について

① ゴミは少ないですか。掃除は行き届いていますか



②便所は気持ちよく利用できますか。掃除は十分ですか



③遊具やベンチなど、施設の手入れは十分です



### (皿) サービスについて



④ ホームページやイベント案内は充実していますか



### ○公園の全般的な満足度



② 売店などサービス施設は十分ですか



⑤ 職員の対応は丁寧ですか



③ イベントの種類や数は十分ですか



平成30年度 利用者満足度調査結果 (服部緑地)

( サンプル数 : 453 )

### 新たにほしい施設は?



### あったらよいイベントは?



### 令和元年度 利用者満足度調査結果(公園管理運営の満足度)

(服部緑地)

(サンプル数: 432)

### ○公園管理状況の満足度

### (I)植物管理について

① 樹木は美しく手入れできていますか



② 草刈りはきれいに出来ていますか



③ 花壇や花木はきれいに手入れできていますか



### (Ⅱ)施設管理について

① ゴミは少ないですか。掃除は行き届いていますか



②便所は気持ちよく利用できますか。掃除は十分ですか



③遊具やベンチなど、施設の手入れは十分です



### (Ⅲ) サービスについて

① 高齢者や障がい者、乳幼児等にもやさしく 使いやすい公園だと思いますか 不満



④ ホームページやイベント案内は充実していますか



○公園の全般的な満足度



② 売店などサービス施設は十分ですか



⑤ 職員の対応は丁寧ですか



③ イベントの種類や数は十分ですか



令和元年度 利用者満足度調査結果 (服部緑地)

(サンプル数: 432)

新たにほしい施設は?



あったらよいイベントは?



# 利用者満足度調査結果(公園管理運営の満足度) ( 服部緑地 ) ( サンプル数: 400 ) 令和2年度

# 〇公園管理状況の満足度

## (I) 植物管理について

① 樹木は美しく手入れできていますか



② 草刈りはきれいに出来ていますか



③ 花壇や花木はきれいに手入れできていますか



### (1) 施設管理について

① ゴミは少ないですか。掃除は行き届いていま



②便所は気持ちよく利用できますか。掃除は十 分ですか



③遊具やベンチなど、施設の手入れは十分です わからない , 5.3% 不満 2.5% やや不満 8.5%

### (国) サービスについて

① 高齢者や障がい者、乳幼児等にもやさしく 使いやすい公園だと思いますか 不満



② 売店などサービス施設は十分ですか



③ イベントの種類や数は十分ですか



④ ホームページやイベント案内は充実していますか

# ○公園の全般的な満足度

やや不満\_ 13,0%

不満 2,5%\_





利用者満足度調査結果 令和2年度

D綠也 ) 400 )

(サンプル数:

( 服部線地

新たにほしい施設は?