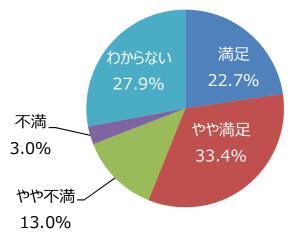

### 平成30年度 利用者満足度調査結果(公園管理運営の満足度)

(服部緑地)

(サンプル数: 453)

### ○公園管理状況の満足度

### (I)植物管理について

① 樹木は美しく手入れできていますか



② 草刈りはきれいに出来ていますか



③ 花壇や花木はきれいに手入れできていますか



### (Ⅱ)施設管理について

① ゴミは少ないですか。掃除は行き届いていますか



②便所は気持ちよく利用できますか。掃除は十分ですか



③遊具やベンチなど、施設の手入れは十分です



### (皿) サービスについて



④ ホームページやイベント案内は充実していますか



### ○公園の全般的な満足度



② 売店などサービス施設は十分ですか



⑤ 職員の対応は丁寧ですか



③ イベントの種類や数は十分ですか



平成30年度 利用者満足度調査結果 (服部緑地)

( サンプル数 : 453 )

### 新たにほしい施設は?



### あったらよいイベントは?



### 令和元年度 利用者満足度調査結果(公園管理運営の満足度)

(服部緑地)

(サンプル数: 432)

### ○公園管理状況の満足度

### (I)植物管理について

① 樹木は美しく手入れできていますか



② 草刈りはきれいに出来ていますか



③ 花壇や花木はきれいに手入れできていますか



### (Ⅱ)施設管理について

① ゴミは少ないですか。掃除は行き届いていますか



②便所は気持ちよく利用できますか。掃除は十分ですか



③遊具やベンチなど、施設の手入れは十分です



### (Ⅲ) サービスについて

① 高齢者や障がい者、乳幼児等にもやさしく 使いやすい公園だと思いますか 不満



④ ホームページやイベント案内は充実していますか



○公園の全般的な満足度



② 売店などサービス施設は十分ですか



⑤ 職員の対応は丁寧ですか



③ イベントの種類や数は十分ですか



令和元年度 利用者満足度調査結果 (服部緑地)

(サンプル数: 432)

新たにほしい施設は?



あったらよいイベントは?



# 利用者満足度調査結果(公園管理運営の満足度) ( 服部緑地 ) ( サンプル数: 400 ) 令和2年度

# 〇公園管理状況の満足度

## (I) 植物管理について

① 樹木は美しく手入れできていますか



② 草刈りはきれいに出来ていますか



③ 花壇や花木はきれいに手入れで