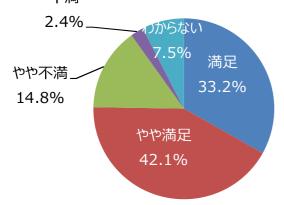

### ○公園の全般的な満足度

② 売店などサービス施設は十分ですか

⑤ 職員の対応は丁寧ですか

③ イベントの種類や数は十分ですか

平成30年度 利用者満足度調査結果 (服部緑地)

( サンプル数 : 453 )