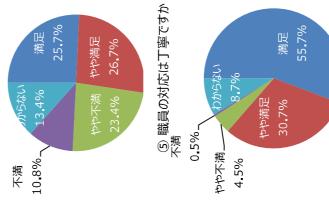

# ○公園の全般的な満足度

やや不満\_ 13,0%

不満 2,5%\_

利用者満足度調査結果 令和2年度

D綠也 ) 400 )

(サンプル数:

( 服部線地

新たにほしい施設は?